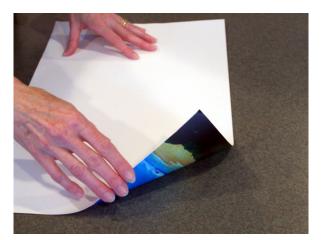

## **APPLICATION INSTRUCTIONS FOR CLINGZ®**

ClingZ® consists of a white or clear polypropylene film and a paper or clear PET backer. Preparation: Make sure the surface is clean and dust free

- 1. **IMPORTANT:** Remove the backer from the film
- 2. Apply the graphic, adjust, and smooth with your hands or a felt squeegee
- 3. To remove, pull away and recycle