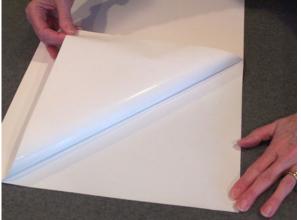

## **APPLICATION INSTRUCTIONS FOR CLINGZ®**

ClingZ® consists of a white or clear polypropylene film and a paper or clear PET backer. Preparation: Make sure the surface is clean and dust free

- 1. **IMPORTANT:** Remove the backer from the film
- 2. Apply the graphic, adjust, and smooth with your hands or a felt squeegee
- 3. To remove, pull away and recycle