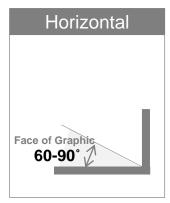

## Durability Guide

## **Durability Period & Exposure Conditions**

| F            | Durability period |        | Examples                    |  |
|--------------|-------------------|--------|-----------------------------|--|
| Exposure to  | Zone 1 & 2        | Zone 3 | (7 years product, Zone 1&2) |  |
| Vertical     | 100%              | 50%    | 7 years × 100% = 7 years    |  |
| Non-Vertical | 60%               | 30%    | 7 years × 60% = 4 years     |  |
| Horizontal   | 30%               | 15%    | 7 years × 30% = 2 years     |  |