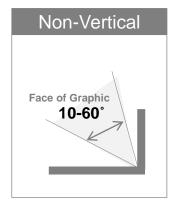

## Durability Guide

## **Durability Period & Exposure Conditions**

| F            | Durability period |        | Examples                    |  |
|--------------|-------------------|--------|-----------------------------|--|
| Exposure to  | Zone 1 & 2        | Zone 3 | (7 years product, Zone 1&2) |  |
| Vertical     | 100%              | 50%    | 7 years × 100% = 7 years    |  |
| Non-Vertical | 60%               | 30%    | 7 years × 60% = 4 years     |  |
| Horizontal   | 30%               | 15%    | 7 years × 30% = 2 years     |  |