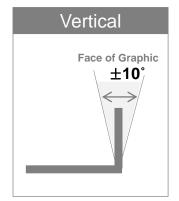

## Durability Guide

## **Durability Period & Exposure Conditions**

| F            | Durability period |        | Examples                    |  |
|--------------|-------------------|--------|-----------------------------|--|
| Exposure to  | Zone 1 & 2        | Zone 3 | (7 years product, Zone 1&2) |  |
| Vertical     | 100%              | 50%    | 7 years × 100% = 7 years    |  |
| Non-Vertical | 60%               | 30%    | 7 years × 60% = 4 years     |  |
| Horizontal   | 30%               | 15%    | 7 years × 30% = 2 years     |  |