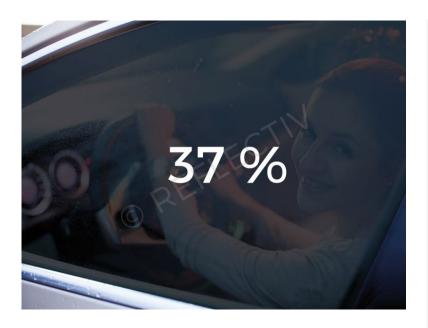

Material: PET 46 microns

Adhesive: acrylic polymer 13 gr/m<sup>2</sup>

Color: medium grey

Liner: siliconized PET 23 microns

Application: internal

Total Solar Transmission: 58% Total Solar Reflection: 7% Solar Energy Absorption: 35% Visible Light Transmission: 37%