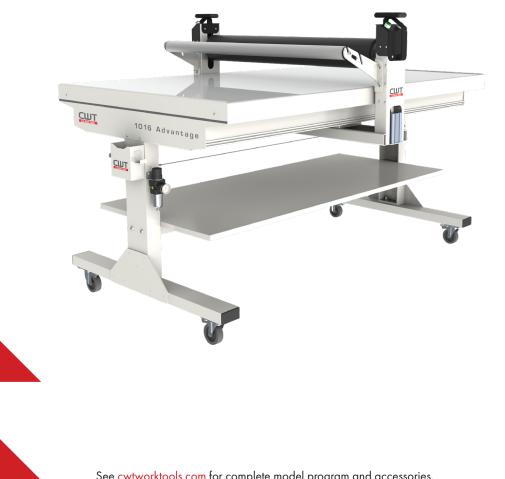

## CWT 1016 Advantage

| PART NO                            | CWT 101601                                                |  |
|------------------------------------|-----------------------------------------------------------|--|
| CAPACITY UP TO                     | 80 m2/h (860sq. ft./h)<br>1640mm (5ft. 4in.)              |  |
| TABLE LENGTH                       |                                                           |  |
| TABLE WIDTH                        | 990mm (5ft. 3in.)                                         |  |
| LENGTH OF WORKING AREA             | 1340mm (4ft. 5in.)                                        |  |
| WIDTH OF WORKING AREA/ROLLER WIDTH | 950mm (3ft. 1in.)                                         |  |
| OVERALL WIDTH                      | 1195mm (3ft. 11 in.)                                      |  |
| OVERALL HEIGHT                     | 1100mm (3ft. 3in.)                                        |  |
| MAX. THICKNESS OF SUBSTRATE        | 0-70mm (0-2.8in.)                                         |  |
| WORK HEIGHT                        | 800mm (31.5 in.)                                          |  |
| WORK HEIGHT ADJUSTEMENT            | -                                                         |  |
| BED SURFACE                        | Tempered safety glass                                     |  |
| REQUIRED AIR SUPPLY                | 6-8bar (87-116psi)                                        |  |
| NET WEIGHT                         | 135kg (297lbs)                                            |  |
| GROSS WEIGHT                       | 190kg (418lbs)                                            |  |
| PACKING DIMENSIONS                 | 1770x1110x1230mm<br>(5ft. 10in. x 3ft. 8in. x 4ft. 16in.) |  |
| WARRANTY                           | 2 years                                                   |  |

| CUTTING MAT, SELF HEALING   | Yes    |
|-----------------------------|--------|
| ROLL HOLDER FOR GIDE BEAM   | Yes    |
| LED ILLUMINATED LIGHT TABLE | -      |
| STORAGE SELF                | Yes    |
| TABLE TOP ROLL HOLDER       | Option |
| SIDE POCKETS                | -      |
| SILENT COMPRESSOR           | Option |
| SECOND GLIDE BEAM           | -      |
| WHEELS                      | -      |
| LEVELING FEETS              | -      |
|                             |        |