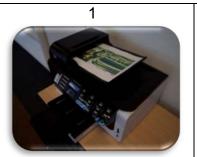

## **User instruction CopyFUN Purple:**

Print on the ROUGH side of the `CopyFUN Ink Jet Purple' heat transfer paper. (DO NOT mirror image).

Position the transfer onto the cotton t-shirt. Image side facing up!