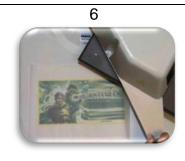

Before transferring the image, pre heat the tshirt to release moisture

Commercial Heat press: 190°C,4 bar, 4sec.

Ironing by hand: hottest setting for 20 sec.

Peel away silicone sheet after pressing!

Gently slide your thump along the edge of the transfer paper to release carrier paper from transfer.