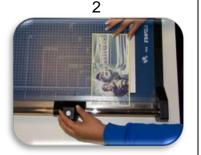

Place a silicone sheet on top of the transfer. This should cover the whole area.

Trim around the image.

Press, using a commercial heat press: 190°C, Medium pressure (4bar) 20 seconds

Ironing by hand: hottest setting using firm pressure making circular motions for 1 minute!

Before transferring the image, pre heat the tshirt to release moisture

Commercial Heat press: 190°C,4 bar, 4sec.

Ironing by hand: hottest setting for 20 sec.

Peel away silicone sheet after pressing!

Gently slide your thump along the edge of the transfer paper to release carrier paper from transfer.