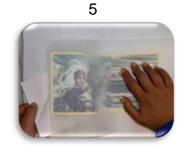

Place a silicone sheet on top of the transfer. This should cover the whole area.

Trim around the image.

Press, using a commercial heat press: 190°C, Medium pressure (4bar) 20 seconds

Ironing by hand: hottest setting using firm pressure making circular motions for 1 minute!