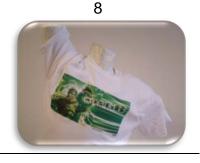

## **User instruction CopyFUN Purple:**

Print on the ROUGH side of the `CopyFUN Ink Jet Purple' heat transfer paper. (DO NOT mirror image).

Position the transfer onto the cotton t-shirt. Image side facing up!