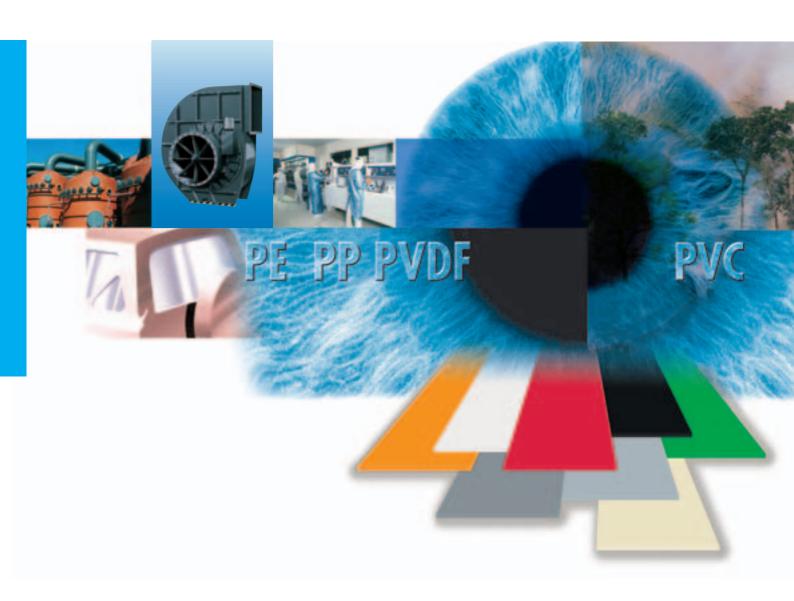

# World-wide unique: Our range of thermoplastics

With Polystone® plus Tovidur® Röchling offers one of the world-wide most comprehensive product ranges to wholesalers and manufacturers involved in Civil Engineering, Chemical Tank Engineering, Construction Industry and the Advertising Industry (VisCom): Semi-finished products made of PE, PP, PVC and PVDF from a single source. — The range comprises:

- Extruded sheets with a width of up to 3.000 mm and 0,8 to 50 mm thickness
- Pressed sheets up to the Megasheet™ size 6.000 x 2.500 mm and 1 to 200 mm thickness
- Rods of up to 300 mm diameter
- Extruded square tubes and U-profiles
- Extruded welding rods with various shapes

### Our product range at a glance

| Product         | PE, PP, PVDF                                                                                                                                             | PVC                                                                                                                                      |
|-----------------|----------------------------------------------------------------------------------------------------------------------------------------------------------|------------------------------------------------------------------------------------------------------------------------------------------|
| Brand names     | Polystone® M (PE-UHMW) Polystone® D (PE-HMW) Polystone® G (PE-HD) Polystone® E (PE-LD) Polystone® PP (PP) Polystone® PPS (PPS) Polystone® PVDF (PVDF) 11 | Trovidur® (PVC-NI/HI) Trovidur® (PVC-C) <sup>1)</sup> Trovidur® (PVC-P) Trovicel® (PVC-foamed) Trovitex® (PVC-foamed) Astraglas® (PVC-P) |
| Extruded Sheets | <b>Dimensions</b> 2000 x 1000 mm 2440 x 1220 mm 3000 x 1500 mm                                                                                           | Dimensions<br>2000 x 1000 mm<br>2440 x 1220 mm<br>3000 x 1500 mm                                                                         |