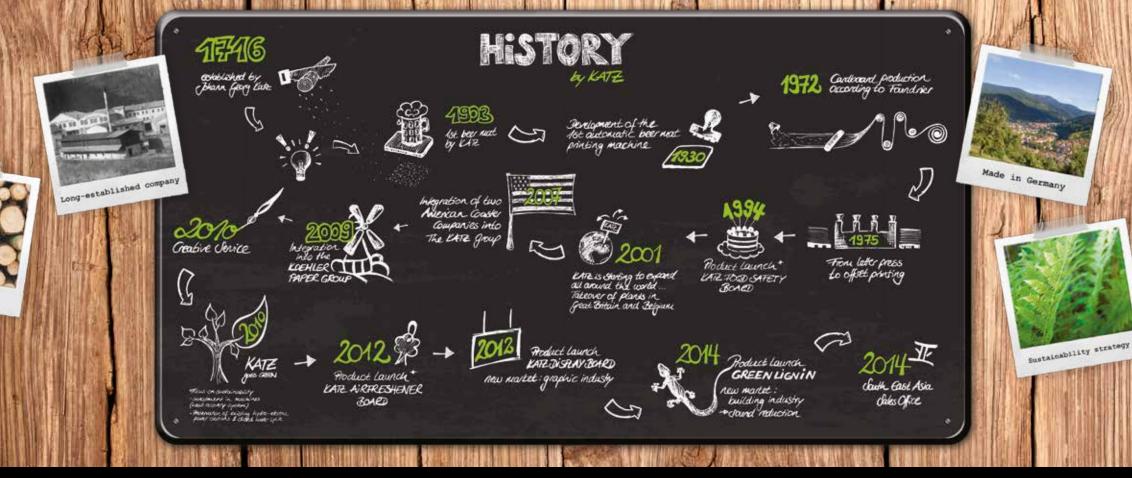

RODUCTS PRODUCTS P





### MORE THAN JUST A BEER MAT FACTORY

You could argue that we only make one thing: a material based on wood pulp – but we do that one thing outstandingly well! We offer premium quality, maximum sustainability and all the added value that people expect from German-made products.

Our real skill lies in what we do with this versatile material. It's the perfect material for coasters, without a doubt. But our constant stream of creative ideas has shown that this unique material can stretch a lot further than just beer mats—

from games, door hangers and calendars to 3D puzzles, postcards and football themes. The KATZ Group has also established an excellent reputation in industry with its bookbinding, insulation and special-purpose materials, which are designed to meet the most demanding ind