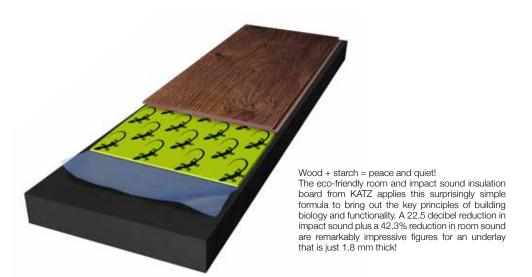

ideas, they also offer a refreshingly different medium for communicating brand messages. No other form of advertising can match their tactile qualities!



BEER MATS | PROMOTIONAL COASTERS



FOOTBALL THEMES



SPECIAL FINISHES



DOOR HANGERS



**POSTCARDS** 



**GAMES** 



**CALENDARS** 



3D PUZZLES



DECORATIONS







Laminated on both sides with paper, our special wood pulp-based material is the perfect print product for top-quality signage, tent cards and other display solutions. It offers an eco-friendly alternative to mineral oil-based POS materials such as foam boards and PVC signs.



MERCHANDISE PRESENTATION



TENT CARDS & COUNTER DISPLAY UNITS



CONSTRUCTIONS



HANGING SIGNS



DECORATIONS



PRINT MEDIA



# IMPACT AND ROOM SOUND INSULATION WITH THE GECKO EFFECT















# KATZ INDUSTRIAL SOLUTIONS

KATZ special materials constitute a genuine alternative raw material for industry. Our wood pulp-based material has won widespread acclaim for its eco-friendliness, low weight, easily converted and wide range of applications.







# DDUCTS PRODUCTS PR



### KATZ GmbH&Co. KG

Hauptstr. 2 76599 Weisenbach Germany

Phone + 49 7224 647-0 Fax + 49 7224 647-10165 office@thekatzgroup.com www.thekatzgroup.com



find us on

www.thekatzgroup.com/facebook



find us on www.thekatzgroup.com/googleplus

find us on

www.thekatzgroup.com/youtube