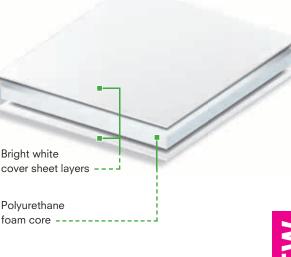

## **Product**

- KAPA®bright is a lightweight foam board with a polyurethane foam core and bright white paper surfaces.
- The surface convinces by its high degree of whiteness and its silky matt gleam.
- The surface layer consists of a wood-free coated paper.
- The lightweight foam board offers excellent flatness and dimensional stability.