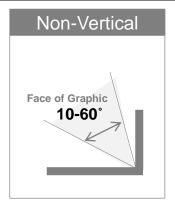

## Durability Guide

### **Durability Period & Exposure Conditions**

| Exposure to  | Durability period |        | Examples                   |  |
|--------------|-------------------|--------|----------------------------|--|
| Exposure to  | Zone 1 & 2        | Zone 3 | (1 year product, Zone 1&2) |  |
| Vertical     | 100%              | 50%    | 1 year × 100% = 1 year     |  |
| Non-Vertical | 60%               | 30%    | 1 year × 60% = 0.6 year    |  |
| Horizontal   | 30%               | 15%    | 1 year × 30% = 0.3 year    |  |