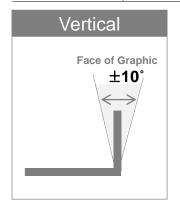

## Durability Guide

### **Durability Period & Exposure Conditions**

| Exposure to  | Durability period |        | Examples                   |  |
|--------------|-------------------|--------|----------------------------|--|
| Exposure to  | Zone 1 & 2        | Zone 3 | (1 year product, Zone 1&2) |  |
| Vertical     | 100%              | 50%    | 1 year × 100% = 1 year     |  |
| Non-Vertical | 60%               | 30%    | 1 year × 60% = 0.6 year    |  |
| Horizontal   | 30%               | 15%    | 1 year × 30% = 0.3 year    |  |