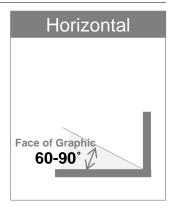

## Durability Guide

### **Durability Period & Exposure Conditions**

| Exposure to  | Durability period |        | Examples                   |  |
|--------------|-------------------|--------|----------------------------|--|
| Exposure to  | Zone 1 & 2        | Zone 3 | (1 year product, Zone 1&2) |  |
| Vertical     | 100%              | 50%    | 1 year × 100% = 1 year     |  |
| Non-Vertical | 60%               | 30%    | 1 year × 60% = 0.6 year    |  |
| Horizontal   | 30%               | 15%    | 1 year × 30% = 0.3 year    |  |