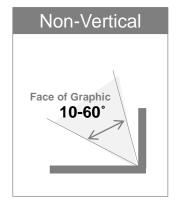

## **Durability Period & Exposure Conditions**

| F            | Durability period |        | Examples                     |
|--------------|-------------------|--------|------------------------------|
| Exposure to  | Zone 1 & 2        | Zone 3 | (6 months product, Zone 1&2) |
| Vertical     | 100%              | 50%    | 6 months × 100% = 6 months   |
| Non-Vertical | 60%               | 30%    | 6 months × 60% = 4 months    |
| Horizontal   | 30%               | 15%    | 6 months × 30% = 2 months    |