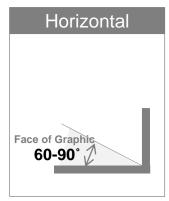

## **Durability Period & Exposure Conditions**

| F            | Durability period |        | Examples                     |
|--------------|-------------------|--------|------------------------------|
| Exposure to  | Zone 1 & 2        | Zone 3 | (6 months product, Zone 1&2) |
| Vertical     | 100%              | 50%    | 6 months × 100% = 6 months   |
| Non-Vertical | 60%               | 30%    | 6 months × 60% = 4 months    |
| Horizontal   | 30%               | 15%    | 6 months × 30% = 2 months    |