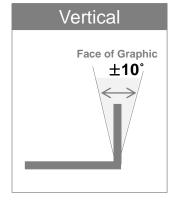

## **Durability Period & Exposure Conditions**

| F            | Durability period |        | Examples                     |
|--------------|-------------------|--------|------------------------------|
| Exposure to  | Zone 1 & 2        | Zone 3 | (6 months product, Zone 1&2) |
| Vertical     | 100%              | 50%    | 6 months × 100% = 6 months   |
| Non-Vertical | 60%               | 30%    | 6 months × 60% = 4 months    |
| Horizontal   | 30%               | 15%    | 6 months × 30% = 2 months    |