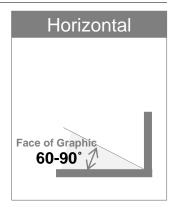

### **Durability Period & Exposure Conditions**

| Exposure to  | Durability period |        | Examples                    |  |
|--------------|-------------------|--------|-----------------------------|--|
| Exposure to  | Zone 1 & 2        | Zone 3 | (7 years product, Zone 1&2) |  |
| Vertical     | 100%              | 50%    | 7 years × 100% = 7 years    |  |
| Non-Vertical | 60%               | 30%    | 7 years × 60% = 4 years     |  |
| Horizontal   | 30%               | 15%    | 7 years × 30% = 2 years     |  |