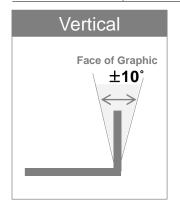

### **Durability Period & Exposure Conditions**

| Exposure to  | Durability period |        | Examples                    |  |
|--------------|-------------------|--------|-----------------------------|--|
| Exposure to  | Zone 1 & 2        | Zone 3 | (7 years product, Zone 1&2) |  |
| Vertical     | 100%              | 50%    | 7 years × 100% = 7 years    |  |
| Non-Vertical | 60%               | 30%    | 7 years × 60% = 4 years     |  |
| Horizontal   | 30%               | 15%    | 7 years × 30% = 2 years     |  |