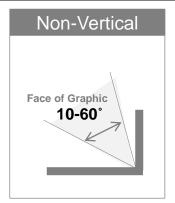

### **Durability Period & Exposure Conditions**

| Exposure to  | Durability period |        | Examples                    |  |
|--------------|-------------------|--------|-----------------------------|--|
| Exposure to  | Zone 1 & 2        | Zone 3 | (7 years product, Zone 1&2) |  |
| Vertical     | 100%              | 50%    | 7 years × 100% = 7 years    |  |
| Non-Vertical | 60%               | 30%    | 7 years × 60% = 4 years     |  |
| Horizontal   | 30%               | 15%    | 7 years × 30% = 2 years     |  |