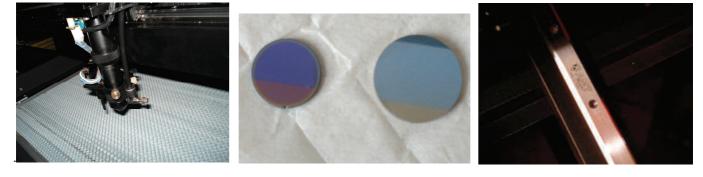

- 6) Exhaust fan, the unit used to remove exhaust produced by material processing.
- 7) Tool box

- 8) Laser heads with autofocus probe
- 9) foucs(left) and reflect(right) lens (internationally advanced from USA for highest precision)
- 11) Linear rail from Taiwan for excellent stability