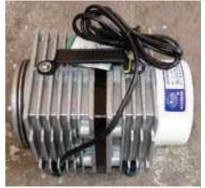

## 5. Spare parts of JQ1325 laser machine

- 1) Laser tube: 60w/80W/100W best of China with longest life
- 2) Laser power
- 3) Water chiller

4) stepper motor best of Chinese with higher speed 5) air pump