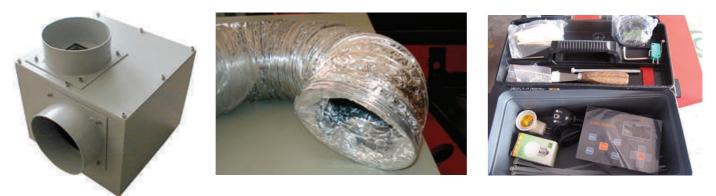

- 6) Exhaust fan, the unit used to remove exhaust produced by material processing.
- 7) Tool box

- 8) Laser heads with autofocus probe
- 9) foucs(left) and reflect(right) lens (internationally advanced from USA for highest precision)
- 11) Linear rail from Taiwan for excellent stability

- 12) Up-down worktable, maks the Z axis moves up and down automatically (optional parts)
- 13) Rotary attachments, two pieces (optional parts)
- 14) File bag

With clips to engrave on cylinders