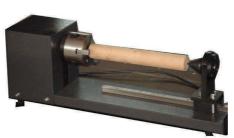

#### 3. Optional parts

1).Partail Up and down work table (makes the machine worktable moves up and down automatically)

- 2).Rotary attachment.( engrave cylinders)
- 3).Red light pointer (make the laser beam visible)
- 4).USB port ( make the machine work without a computer)

- 12) Up-down worktable, maks the Z axis moves up and down automatically (optional parts)
- 13) Rotary attachments, two pieces (optional parts)
- 14) File bag

With clips to engrave on cylinders