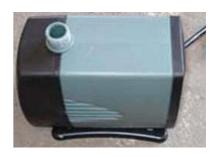

## 5. Spare parts of JQ1325 laser machine

- 1) Laser tube: 60w/80W/100W best of China with longest life
- 2) Laser power
- 3) Water chiller

4) stepper motor best of Chinese with higher speed 5) air pump