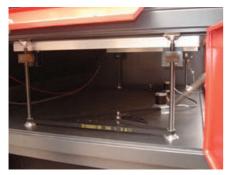

#### 3. Optional parts

1).Partail Up and down work table (makes the machine worktable moves up and down automatically)

- 2).Rotary attachment.( engrave cylinders)
- 3).Red light pointer (make the laser beam visible)
- 4).USB port ( make the machine work without a computer)

- 12) Up-down worktable, maks the Z axis moves up and down automatically (optional parts)
- 13) Rotary attachments, two pieces (optional parts)
- 14) File bag

With clips to engrave on cylinders