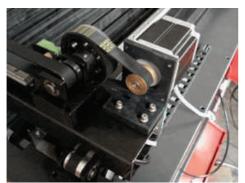

## 5. Spare parts of JQ1325 laser machine

- 1) Laser tube: 60w/80W/100W best of China with longest life
- 2) Laser power
- 3) Water chiller

4) stepper motor best of Chinese with higher speed 5) air pump