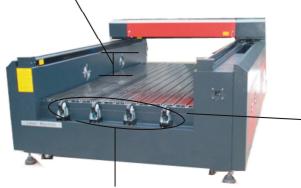

# JQ1325 STONE ENGRAVING LASER for marble, granite etc.

Machine body is strong enough to support 1000kg stones.

Wheels are used to move heavy stones.

JQ1325 working area is 1300\*2500mm with wheels on worktable convenient for moving heavy materials.

#### 1. Features of JQ1325

1). The machine is designed for large size marbles, stones, granites, gravestones,

tombstones and so on.

- 2). Adopt consolidated flatbed, which is able to support 1000kg material.
- 3). There is wheels on the machine worktable, very easy to move heavy and heavy material.
- 4). The worktable is long distance from the laser head to put thick material.
- 5). The laser head is retractable depends on different thickness.