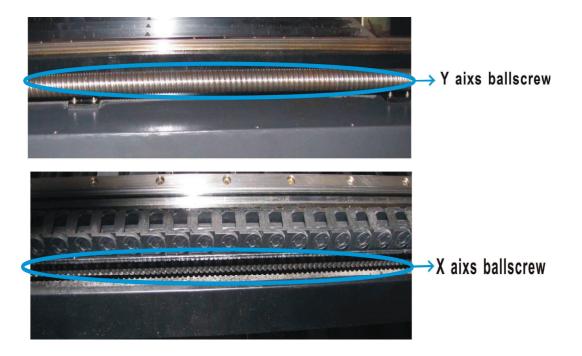

## 1. Ball screw guid system with high speed and stability

High-precision screw shafts are typically precise to one thousandthof an inch per foot or better.

Use ballscrew instead of belts is also our designation which has got large effect in China since 2007, its advantages as bellow:

- 1) Ballscrews is more stable than belts. Generally speaking, laser machines moved by conveyor belts. But when cutting, ballscrews will make the cutted edges more smooth than belts.
- 2) Machine with servomotor is higher speed and precision than steppermotor.3)
- 3) Powerful laser tube, stable ballscrews and Panasonic servomotor make the machine widely accepted all over the world.