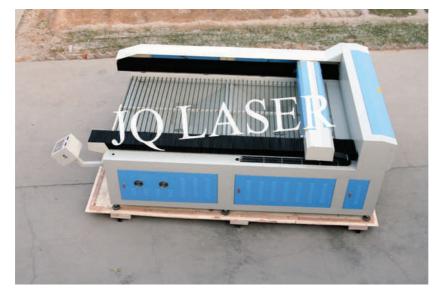

## JQ1325 with ballscrew and GSI200W laser machine

For cutting die board, we suggest the GSI200W with ballscrew and servo motor