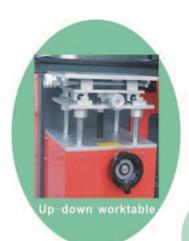

#### **Machine Introductions**

CO laser marking machine is specially developed for non-metals marking industry by JQ Laser Company. This machine was equipped with original American RF and high-speed galvanometer the speed is extremely fast and the precision is very high. The machine performance is steady and can continuously working 12 hours. The optical system is fully sealed, it can prevent the dust enters laser body and reduces the equipment failure rate.