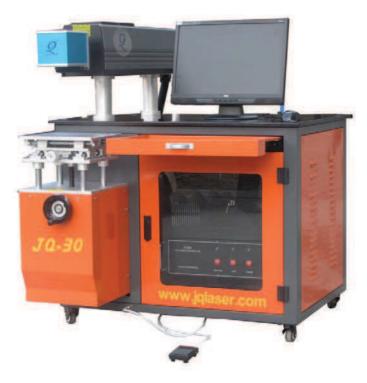

### JQ-30 CO<sub>2</sub> Laser Marking Machine

#### **Machine Introductions**

CO laser marking machine is specially developed for non-metals marking industry by JQ Laser Company. This machine was equipped with original American RF and high-speed galvanometer the speed is extremely fast and the precision is very high. The machine performance is steady and can continuously working 12 hours. The optical system is fully sealed, it can prevent the dust enters laser body and reduces the equipment failure rate.

#### **Machine Characters**

- <sup>+</sup> High precision and fast speed. Marking depth is controllable optionally.
- Wide application. It can mark most non-metals.
- No consumption and pollution.
- + The marking lines are clear, it can withstands heavy wearing.
- Chinese and English software are optional. Where sworks in Windows environment and it is compatible with many file formats, for instance, PT, PCW, DXF, BMP and others saved by CORELDRAW, AUTOCAD, PHOTOSHOP and other softwares. Meanwhile, SHX and TTF can be imported into the software directly.