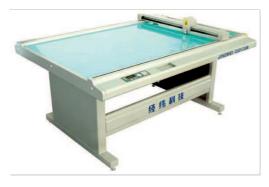

## **PVC Film Cutting Plotter LS series**

**Product Details:** 

Brand Name JWEI

Model Number LS Series

Type Knife Cutting System

Max. Cutting Depth 2mm
Plotter Type Flatbed

## **Detailed Product Description**

- 1) Functions:cutting/kiss cutting/creasing/plotting
- 2) Servo motor driver system
- 3) High speed & accuracy
- 4) CE Certificate

With high speed and accuracy supported by **DSP control center** and **servo motor**, triple tools for **cutting**, **creasing and plotting**, our LS series may cut and fold cardboard, PVC sheet, PU, etc, up to **2mm thick**, with smooth cutting edges and clear folding lines, are widely used for diverse industries, as graphics, silkscreen, lamp shade, packaging, etc.