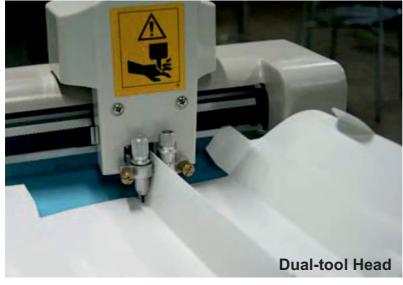

## **Detailed Product Description**

- 1) Functions:cutting/kiss cutting/creasing/plotting
- 2) Servo motor driver system
- 3) High speed & accuracy
- 4) CE Certificate

With high speed and accuracy supported by **DSP control center** and **servo motor**, triple tools for **cutting**, **creasing and plotting**, our LS series may cut and fold cardboard, PVC sheet, PU, etc, up to **2mm thick**, with smooth cutting edges and clear folding lines, are widely used for diverse industries, as graphics, silkscreen, lamp shade, packaging, etc.