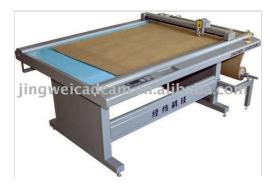

# Apparel Flatbed Cutting Plotter EDO-R

Product Details: Brand Name Model Number Function

JWEI EDO-R Series Garment paper pattern making

#### **Specification:**

| opecification.          |                                                                   |                           |           |
|-------------------------|-------------------------------------------------------------------|---------------------------|-----------|
| Model No.               | EDO-1762R                                                         | EDO-1862R                 | EDO-1872R |
| Max. Speed              | Up to 800mm/s                                                     |                           |           |
| Max. Cutting Depth      | 2mm                                                               |                           |           |
| Cutting Media           | Kinds of cardboard, kraft paper, Bl/ sheet and marking film, etc. |                           |           |
| Pen & Blade Type        | Gel-ink pen, ball pen / Special dartgidte blade                   |                           |           |
| Media Fixture Method    | Vacuum suction                                                    |                           |           |
| Repeat Precision        | ≤0.1mm                                                            |                           |           |
| Programmable Resolution | 0.025 / 0.01 / 0.1 available                                      |                           |           |
| Interface               | Serial port and parallel port                                     |                           |           |
| Buffer Memory           | 512 M                                                             |                           |           |
| Command Mode            | HP-GL compatible format                                           |                           |           |
| Control Panel           | Liquid crystal display panel w <b>itts</b> push conta             |                           |           |
| Power Supply            | AC 220V ±10%, 50HZ / 2 KW                                         |                           |           |
| Fuse                    | 2A 30A                                                            |                           |           |
| Working Environment     | 10 to 35 deg.C                                                    |                           |           |
| Effective Cutting Area  | 1200mm*900 mm                                                     | 1500mm <b>n†ፀଫ900m</b> mm | 1500      |
|                         |                                                                   |                           |           |