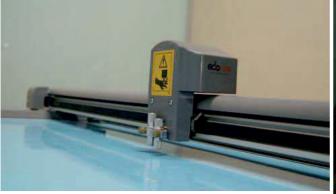

l display panel w <b>itts</b> push conta             |                           |           |
| Power Supply            | AC 220V ±10%, 50HZ / 2 KW                                         |                           |           |
| Fuse                    | 2A 30A                                                            |                           |           |
| Working Environment     | 10 to 35 deg.C                                                    |                           |           |
| Effective Cutting Area  | 1200mm*900 mm                                                     | 1500mm <b>n†ፀଫ900m</b> mm | 1500      |
|                         |                                                                   |                           |           |

## **Dual-tool Head:**



### Sample Show: