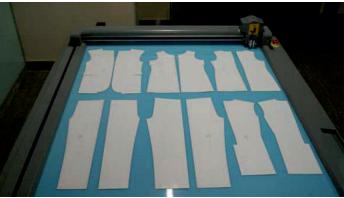

>itts</b> push conta             |                           |           |
| Power Supply            | AC 220V ±10%, 50HZ / 2 KW                                         |                           |           |
| Fuse                    | 2A 30A                                                            |                           |           |
| Working Environment     | 10 to 35 deg.C                                                    |                           |           |
| Effective Cutting Area  | 1200mm*900 mm                                                     | 1500mm <b>n†ፀଫ900m</b> mm | 1500      |
|                         |                                                                   |                           |           |

## **Dual-tool Head:**



### Sample Show: