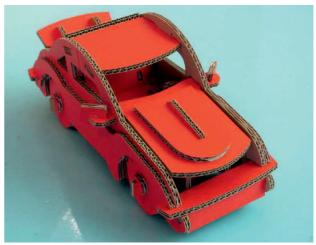

**Divided-section Vaccum Table Control Panel:** 

**Ethernet Port:** 

Sample Show:

Laser Locators for positioning on printed patterns:

Basic Tool Modules: