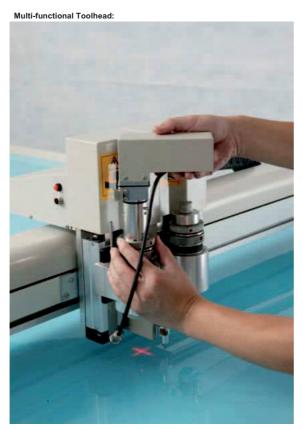

## **Detailed Product Description**

- 1)Servo motor-controlled Z axis
- 2)Multi-functional toolhead
- 3)CE certificated
- 4) High performance & strong technique support

## **Product Details:**

Brand Name JWEI

Model Number CB Series

Type Rubber Cutting Machine
Z axis Servo motor-controlled Z axis
Tool head Multi-functional tool head

Control Center DSP Integrated Bolck Controller

Cutting Tool Oscillating Knife
Control Panel LCD Touch Screen
Interface Ethernet Port

With **servo motor-controlled Z axis**, multi-functional tool-head made up of **oscillating knife**, creasing wheel, plotting pen and laser positioning pointers, our CB series may cut corrugated paper **up to 15mm thick**, compact board, PVC board up to 5mm thick, and foam up to 30mm thick, the function of which is similar to Zund, but we offer very reasonable price.