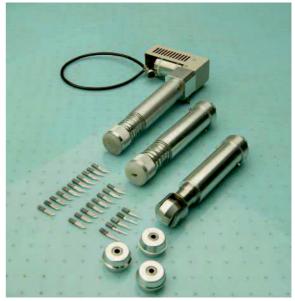

Cutting Tool Oscillating Knife
Control Panel LCD Touch Screen
Interface Ethernet Port

With **servo motor-controlled Z axis**, multi-functional tool-head made up of **oscillating knife**, creasing wheel, plotting pen and laser positioning pointers, our CB series may cut corrugated paper **up to 15mm thick**, compact board, PVC board up to 5mm thick, and foam up to 30mm thick, the function of which is similar to Zund, but we offer very reasonable price.

**Divided-section Vaccum Table Control Panel:** 

**Ethernet Port:** 

Sample Show:

Laser Locators for positioning on printed patterns:

Basic Tool Modules: