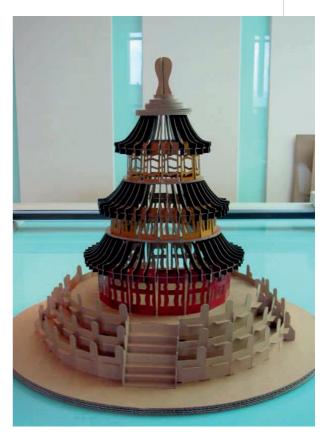

Cutting Tool Oscillating Knife
Control Panel LCD Touch Screen
Interface Ethernet Port

With **servo motor-controlled Z axis**, multi-functional tool-head made up of **oscillating knife**, creasing wheel, plotting pen and laser positioning pointers, our CB series may cut corrugated paper **up to 15mm thick**, compact board, PVC board up to 5mm thick, and foam up to 30mm thick, the function of which is similar to Zund, but we offer very reasonable price.

**Divided-section Vaccum Table Control Panel:** 

**Ethernet Port:** 

Sample Show:

Laser Locators for positioning on printed patterns:

Basic Tool Modules: