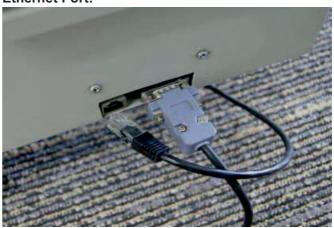

**Divided-section Vaccum Table Control Panel:** 

**Ethernet Port:** 

Sample Show:

Laser Locators for positioning on printed patterns:

Basic Tool Modules: