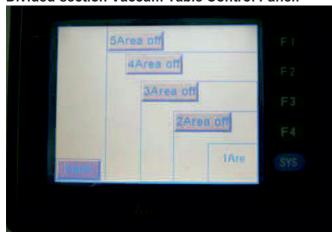

**Divided-section Vaccum Table Control Panel:** 

**Ethernet Port:** 

Sample Show:

Laser Locators for positioning on printed patterns:

Basic Tool Modules: