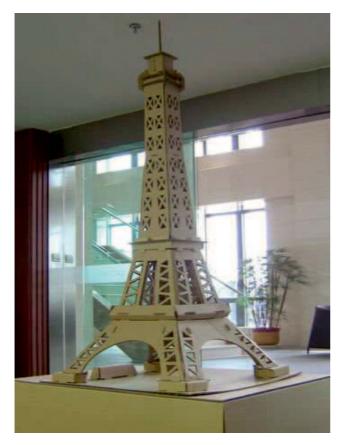

Cutting Tool Oscillating Knife
Control Panel LCD Touch Screen
Interface Ethernet Port

With **servo motor-controlled Z axis**, multi-functional tool-head made up of **oscillating knife**, creasing wheel, plotting pen and laser positioning pointers, our CB series may cut corrugated paper **up to 15mm thick**, compact board, PVC board up to 5mm thick, and foam up to 30mm thick, the function of which is similar to Zund, but we offer very reasonable price.

**Divided-section Vaccum Table Control Panel:** 

**Ethernet Port:** 

Sample Show:

Laser Locators for positioning on printed patterns:

Basic Tool Modules: