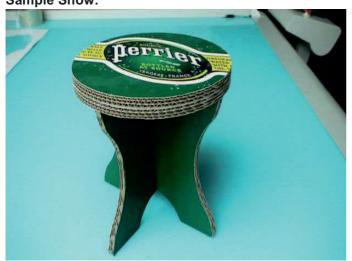

**Divided-section Vaccum Table Control Panel:** 

**Ethernet Port:** 

Sample Show:

Laser Locators for positioning on printed patterns:

Basic Tool Modules: