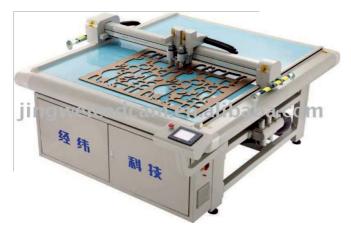

## **Advertising Cutting Machine CB series**

## **Detailed Product Description**

- 1)Servo motor-controlled Z axis
- 2)Multi-functional toolhead
- 3)CE certificated
- 4) High performance & strong technique support

## **Product Details:**

Brand Name JWEI

Model Number CB Series

Type Rubber Cutting Machine
Z axis Servo motor-controlled Z axis
Tool head Multi-functional tool head

Control Center DSP Integrated Bolck Controller

Cutting Tool Oscillating Knife
Control Panel LCD Touch Screen
Interface Ethernet Port

With **servo motor-controlled Z axis**, multi-functional tool-head made up of **oscillating knife**, creasing wheel, plotting pen and laser positioning pointers, our CB series may cut corrugated paper **up to 15mm thick**, compact board, PVC board up to 5mm thick, and foam up to 30mm thick, the function of which is similar to Zund, but we offer very reasonable price.