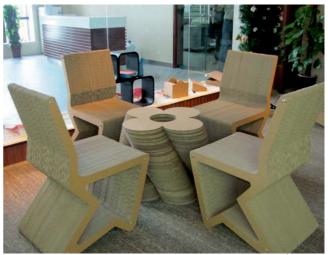

Cutting Tool Oscillating Knife
Control Panel LCD Touch Screen
Interface Ethernet Port

With **servo motor-controlled Z axis**, multi-functional tool-head made up of **oscillating knife**, creasing wheel, plotting pen and laser positioning pointers, our CB series may cut corrugated paper **up to 15mm thick**, compact board, PVC board up to 5mm thick, and foam up to 30mm thick, the function of which is similar to Zund, but we offer very reasonable price.

**Divided-section Vaccum Table Control Panel:** 

**Ethernet Port:** 

Sample Show:

Laser Locators for positioning on printed patterns:

Basic Tool Modules: