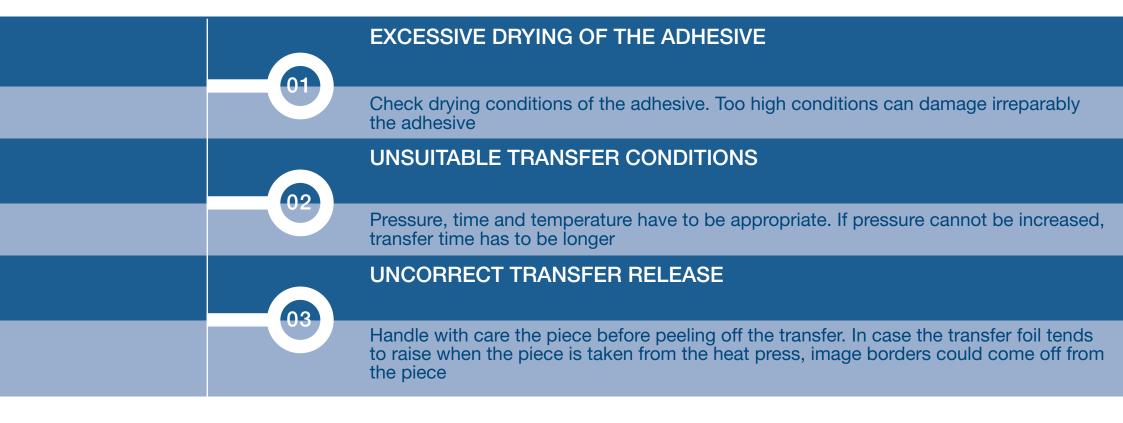

nk layer needs to be dried before the application of the successive one





## TRANSFER CONDITIONS

04

The Transfer onto fabric occurs by means of **heat** and **pressure**.

The Transfer adhesive melts and penetrates into the fabric; once cold, it turns back solid and physically binds to the fabric

Transfer conditions are the following:





## **CLASSIFICATION**











# TRANSFER WITH SOLVENT-BASED INKS



















#### TRANSFER WITH WATER-BASED INKS





#### TRANSFER WITH WATER-BASED INKS





#### TRANSFER WITH WATER-BASED INKS





## TRANSFER WITH SOLVENT-BASED INKS





## TRANSFER WITH SOLVENT-BASED INKS





#### TRANSFER FOR SPECIAL EFFECTS





#### TRANSFER FOR SPECIAL EFFECTS





## **FAQ**

#### **REGISTER TROUBLES**





## **FAQ**

#### TRANSFER DIFFICULTY





## **FAQ**

#### POOR WASH RESISTANCE



# HOW TO SELECT THE MOST SUITABLE TRANSFER

TRANSFER WITH HIGH DEFINITION

The Transfer prepared with **Vinilflat** ("graphic" transfer) is the one with the highest definition; excellent results can be achieved anyway with the Transfer prepared with **Texylon** (transfer for nylon fabrics)

#### TRANSFER WITH SOLVENT-BASED INKS



# HOW TO SELECT THE MOST SUITABLE TRANSFER

TRANSFER WITH HIGH STABILITY IN THE SCREEN

Transfer prepared with **Texiplast** does not present any drying of the ink on the screen





#### **EPTAINKS**

#### Epta Inks SpA

Via A. De Gasperi, 1 - 22070 Luisago (CO), Italy Ph. +39 031 9090111 Fax +39 031 920505 www.eptainks.com

#### Epta Inks SpA

Via Zamenhof, 12 - 36100 Vicenza, Italy Ph. +39 0444 914382 - Fax +39 0444