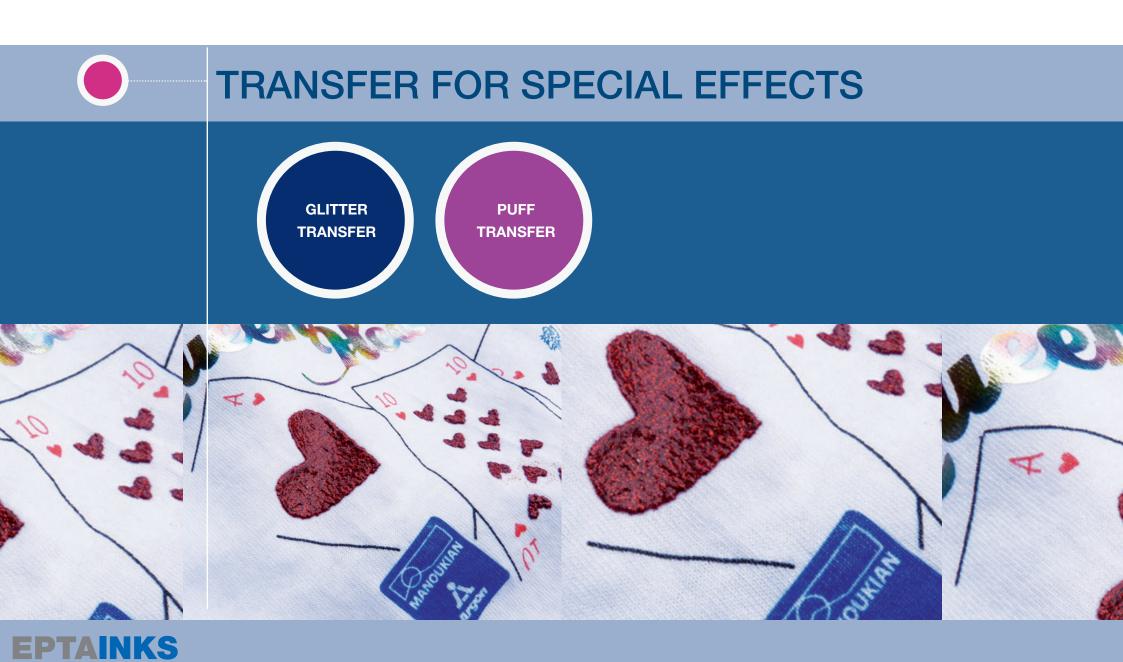

TRATES**



The substrates on which to create the transfer are:



## **SUBSTRATES**

01 The substrate should have the following features: High stability to heat High stability to the inks being used High release capacity The Transfer must not be damaged during the release



## **COMPOSITION**





#### **PRINTING**

03

The printing method for transfers is wet on dry: each ink layer needs to be dried before the application of the successive one





## TRANSFER CONDITIONS

04

The Transfer onto fabric occurs by means of **heat** and **pressure**.

The Transfer adhesive melts and penetrates into the fabric; once cold, it turns back solid and physically binds to the fabric

Transfer conditions are the following:





## **CLASSIFICATION**











# TRANSFER WITH SOLVENT-BASED INKS



















#### TRANSFER WITH WATER-BASED INKS





#### TRANSFER WITH WATER-BASED INKS





#### TRANSFER WITH WATER-BASED INKS





## TRANSFER WITH SOLVENT-BASED INKS





## TRANSFER WITH SOLVENT-BASED INKS





#### TRANSFER FOR SPECIAL EFFECTS





#### TRANSFER FOR SPECIAL EFFECTS





## **FAQ**

#### **REGISTER TROUBLES**





## **FAQ**

#### TRANSFER DIFFICULTY





## **FAQ**

#### POOR WASH RESISTANCE



# HOW TO SELECT THE MOST SUITABLE TRANSFER

TRANSFER WITH HIGH DEFINITION

The Transfer prepared with **Vinilflat** ("graphic" transfer) is the one with the highest definition; excellent results can be achieved anyway with the Transfer prepared with **Texylon** (transfer for nylon fabrics)

#### TRANSFER WITH SOLVENT-BASED INKS



# HOW TO SELECT THE MOST SUITABLE TRANSFER