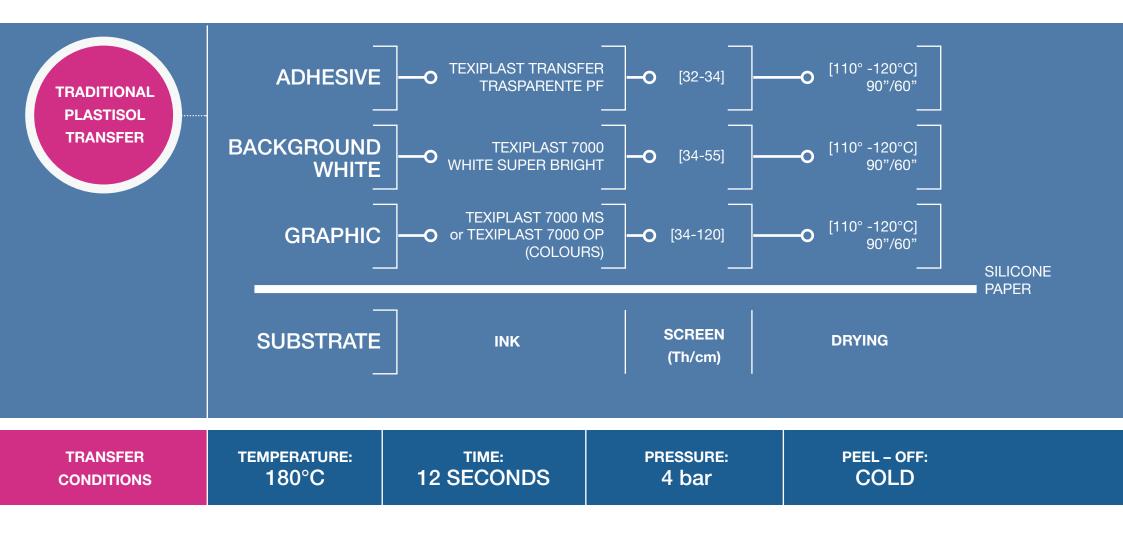

## TRANSFER CONDITIONS

04

The Transfer onto fabric occurs by means of **heat** and **pressure**.

The Transfer adhesive melts and penetrates into the fabric; once cold, it turns back solid and physically binds to the fabric

Transfer conditions are the following: