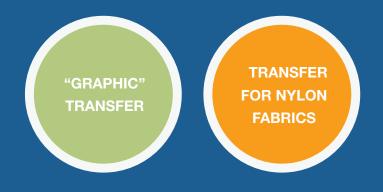

# HOW TO SELECT THE MOST SUITABLE TRANSFER

TRANSFER WITH HIGH DEFINITION

The Transfer prepared with **Vinilflat** ("graphic" transfer) is the one with the highest definition; excellent results can be achieved anyway with the Transfer prepared with **Texylon** (transfer for nylon fabrics)