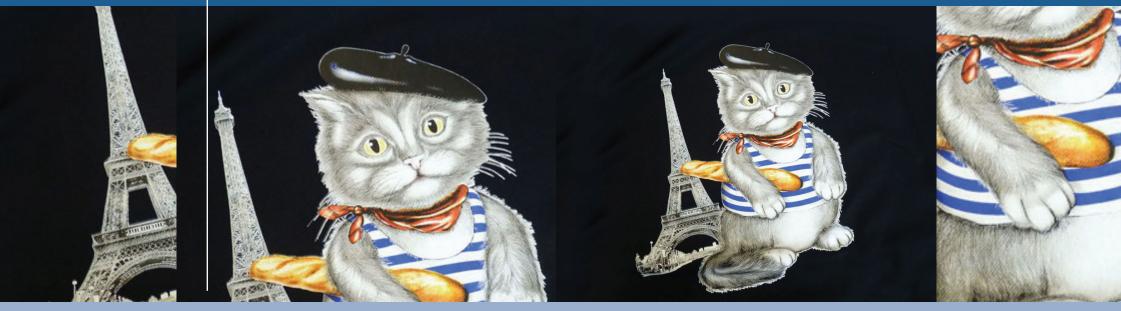

# HOW TO SELECT THE MOST SUITABLE TRANSFER

TRANSFER WITH HIGH DEFINITION

The Transfer prepared with **Vinilflat** ("graphic" transfer) is the one with the highest definition; excellent results can be achieved anyway with the Transfer prepared with **Texylon** (transfer for nylon fabrics)