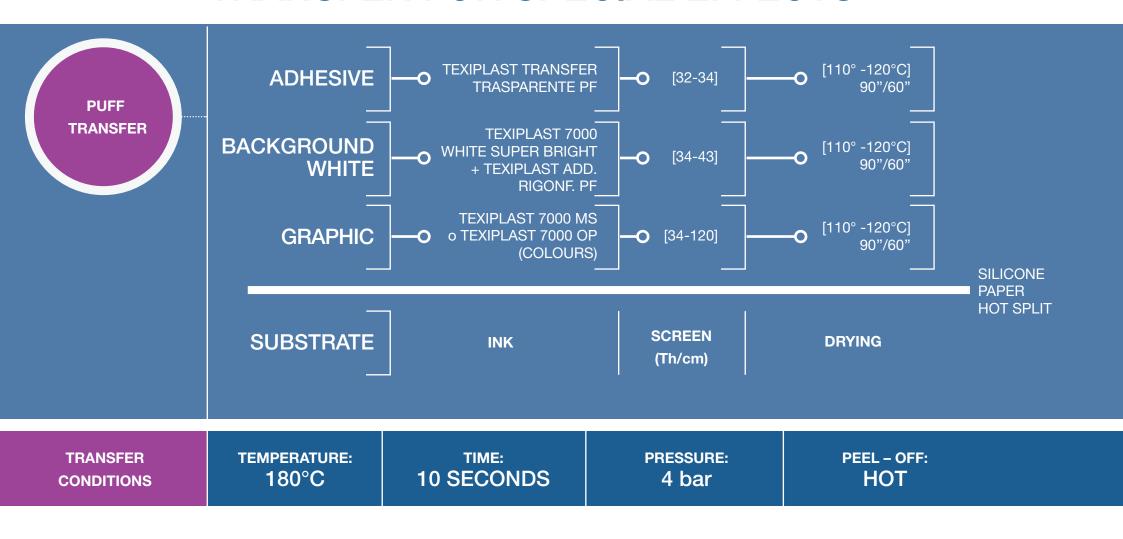

#### **PRINTING**

03

The printing method for transfers is wet on dry: each ink layer needs to be dried before the application of the successive one

## TRANSFER CONDITIONS

04

The Transfer onto fabric occurs by means of **heat** and **pressure**.

The Transfer adhesive melts and penetrates into the fabric; once cold, it turns back solid and physically binds to the fabric

Transfer conditions are the following: