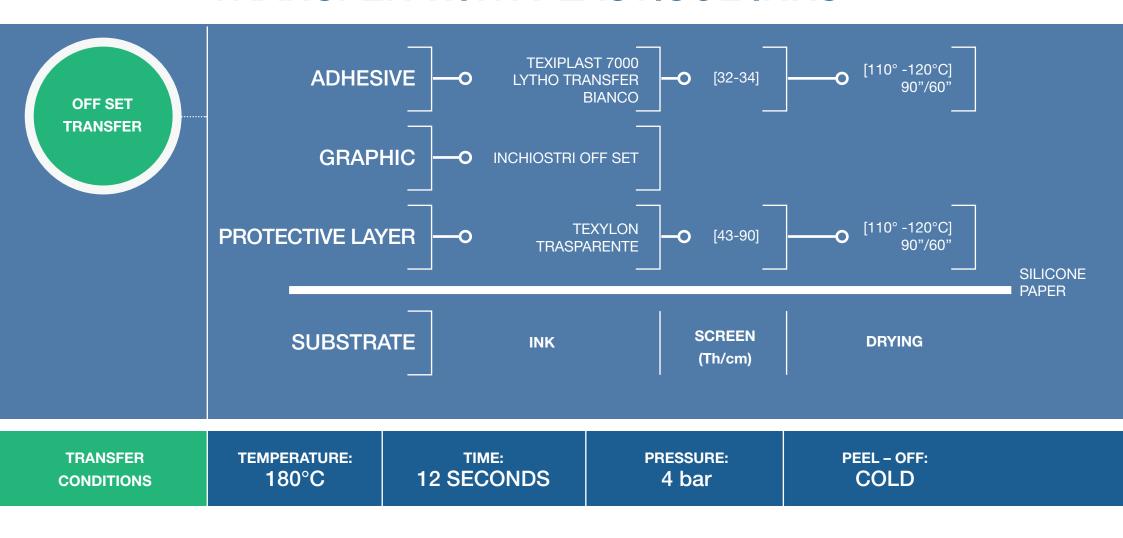

# TRANSFER WITH SOLVENT-BASED INKS

## TRANSFER WITH SOLVENT-BASED INKS

#### TRANSFER WITH SOLVENT-BASED INKS