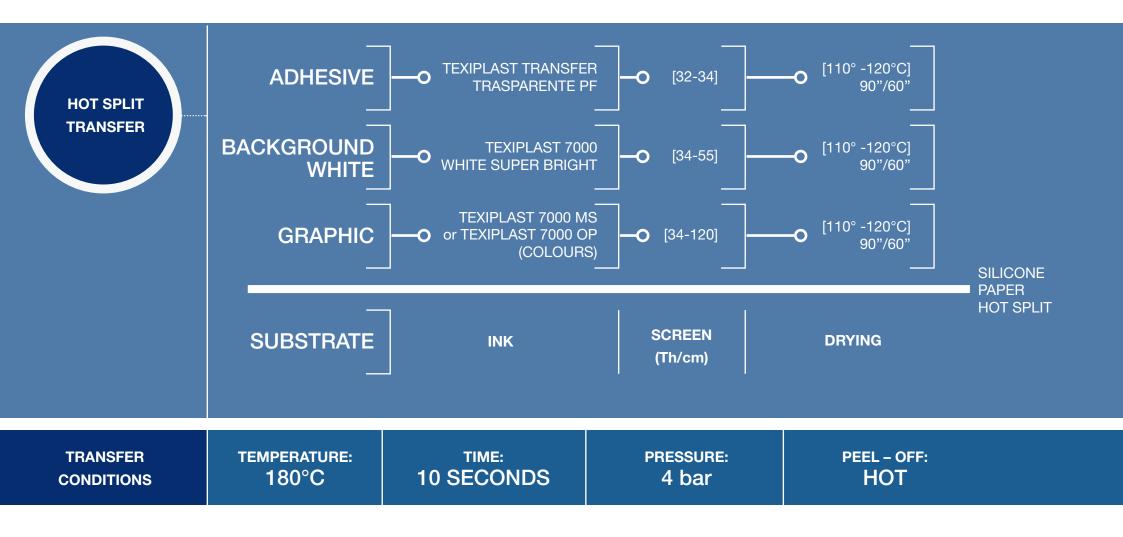

# TRANSFER WITH SOLVENT-BASED INKS

## TRANSFER WITH SOLVENT-BASED INKS

#### TRANSFER WITH SOLVENT-BASED INKS