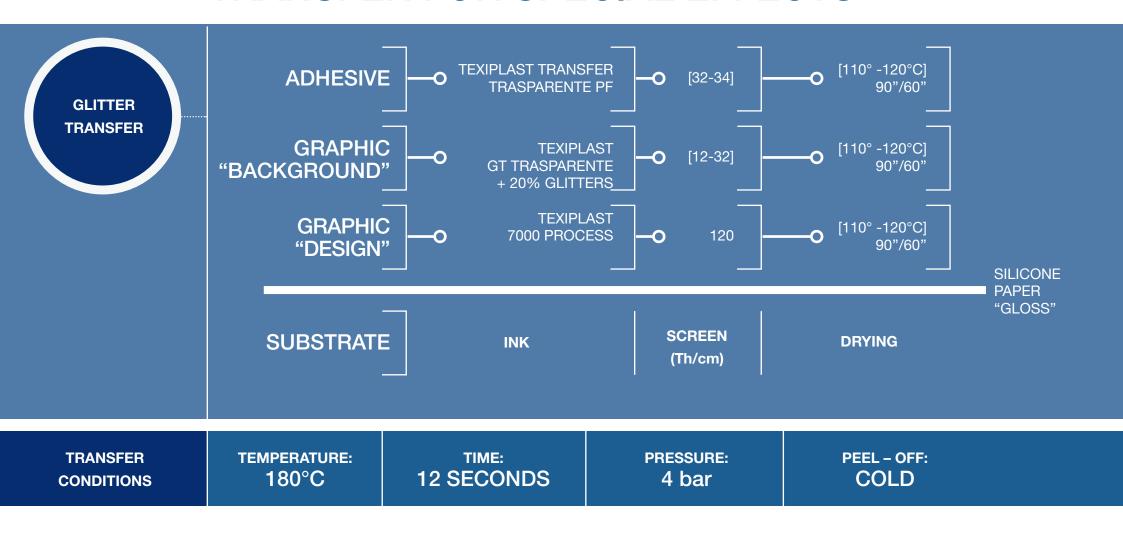

during the release



## **COMPOSITION**





#### **PRINTING**

03

The printing method for transfers is wet on dry: each ink layer needs to be dried before the application of the successive one





## TRANSFER CONDITIONS

04

The Transfer onto fabric occurs by means of **heat** and **pressure**.

The Transfer adhesive melts and penetrates into the fabric; once cold, it turns back solid and physically binds to the fabric

Transfer conditions are the following:





## **CLASSIFICATION**











# TRANSFER WITH SOLVENT-BASED INKS



















#### TRANSFER WITH WATER-BASED INKS





#### TRANSFER WITH WATER-BASED INKS





#### TRANSFER WITH WATER-BASED INKS





## TRANSFER WITH SOLVENT-BASED INKS





## TRANSFER WITH SOLVENT-BASED INKS





#### TRANSFER FOR SPECIAL EFFECTS





#### TRANSFER FOR SPECIAL EFFECTS





## **FAQ**

#### **REGISTER TROUBLES**





## **FAQ**

#### TRANSFER DIFFICULTY





## **FAQ**

#### POOR WASH RESISTANCE



# HOW TO SELECT THE MOST SUITABLE TRANSFER

TRANSFER WITH HIGH DEFINITION

The Transfer prepared with **Vinilflat** ("graphic" transfer) is the one with the highest definition; excellent results can be achieved anyway with the Transfer prepared with **Texylon** (transfer for nylon fabrics)

#### TRANSFER WITH SOLVENT-BASED INKS



# HOW TO SELECT THE MOST SUITABLE TRANSFER

TRANSFER WITH HIGH STABILITY IN THE SCREEN

Transfer prepared with **Texiplast** does not present any drying of the ink on the screen





#### **EPTAINKS**

#### Epta Inks SpA

Via A. De Gasperi, 1 - 22070 Luisago (CO), Italy Ph. +39 031 9090111 Fax +3