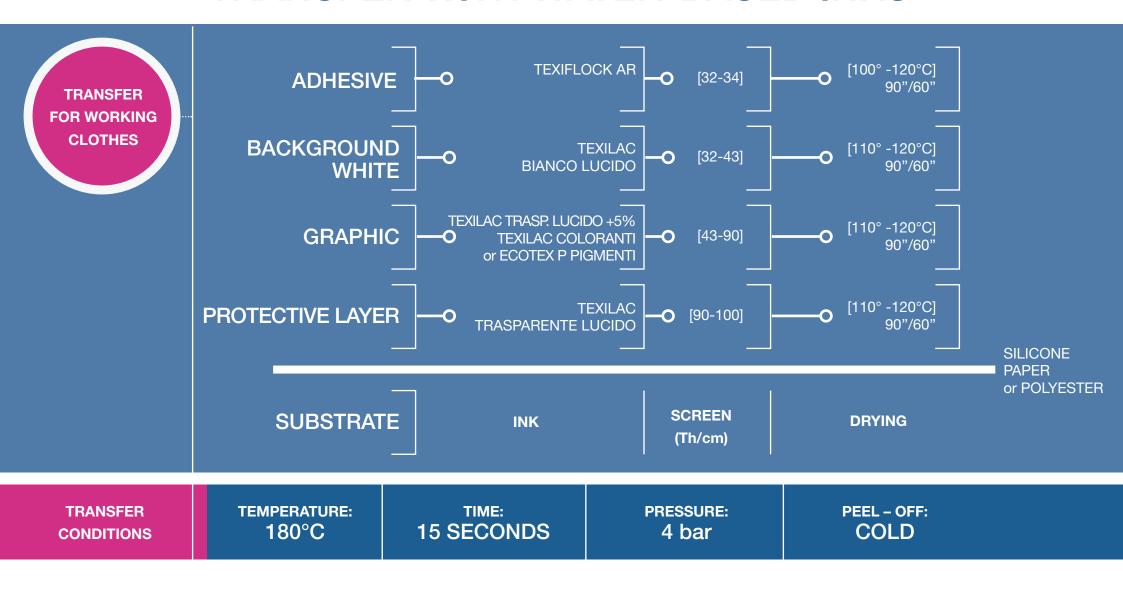

ransfer are:



## **SUBSTRATES**

01 The substrate should have the following features: High stability to heat High stability to the inks being used High release capacity The Transfer must not be damaged during the release



## **COMPOSITION**





#### **PRINTING**

03

The printing method for transfers is wet on dry: each ink layer needs to be dried before the application of the successive one





## TRANSFER CONDITIONS

04

The Transfer onto fabric occurs by means of **heat** and **pressure**.

The Transfer adhesive melts and penetrates into the fabric; once cold, it turns back solid and physically binds to the fabric

Transfer conditions are the following:





## **CLASSIFICATION**











# TRANSFER WITH SOLVENT-BASED INKS



















#### TRANSFER WITH WATER-BASED INKS





#### TRANSFER WITH WATER-BASED INKS





#### TRANSFER WITH WATER-BASED INKS





## TRANSFER WITH SOLVENT-BASED INKS





## TRANSFER WITH SOLVENT-BASED INKS





#### TRANSFER FOR SPECIAL EFFECTS





#### TRANSFER FOR SPECIAL EFFECTS





## **FAQ**

#### **REGISTER TROUBLES**





## **FAQ**

#### TRANSFER DIFFICULTY





## **FAQ**

#### POOR WASH RESISTANCE



# HOW TO SELECT THE MOST SUITABLE TRANSFER

TRANSFER WITH HIGH DEFINITION

The Transfer prepared with **Vinilflat** ("graphic" transfer) is the one with the highest definition; excellent results can be achieved anyway with the Transfer prepared with **Texylon** (transfer for nylon fabrics)

#### TRANSFER WITH SOLVENT-BASED INKS



# HOW TO SELECT THE MOST SUITABLE TRANSFER

TRANSFER WITH HIGH STABILITY IN THE SCREEN

Transf