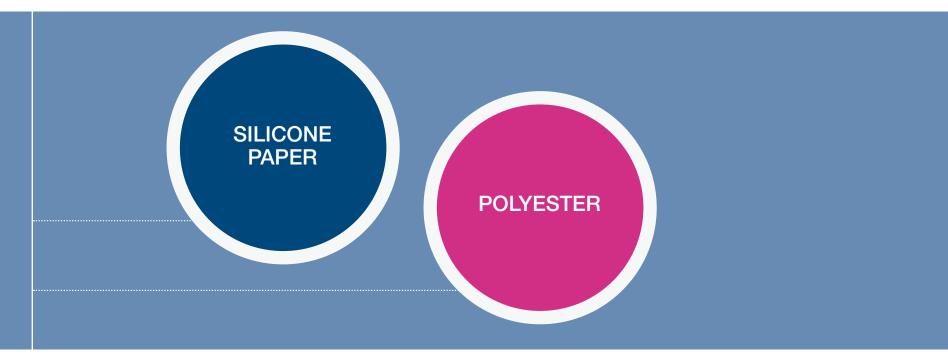

# **SUBSTRATES**

The substrates on which to create the transfer are:

## **SUBSTRATES**

01 The substrate should have the following features: High stability to heat High stability to the inks being used High release capacity The Transfer must not be damaged during the release