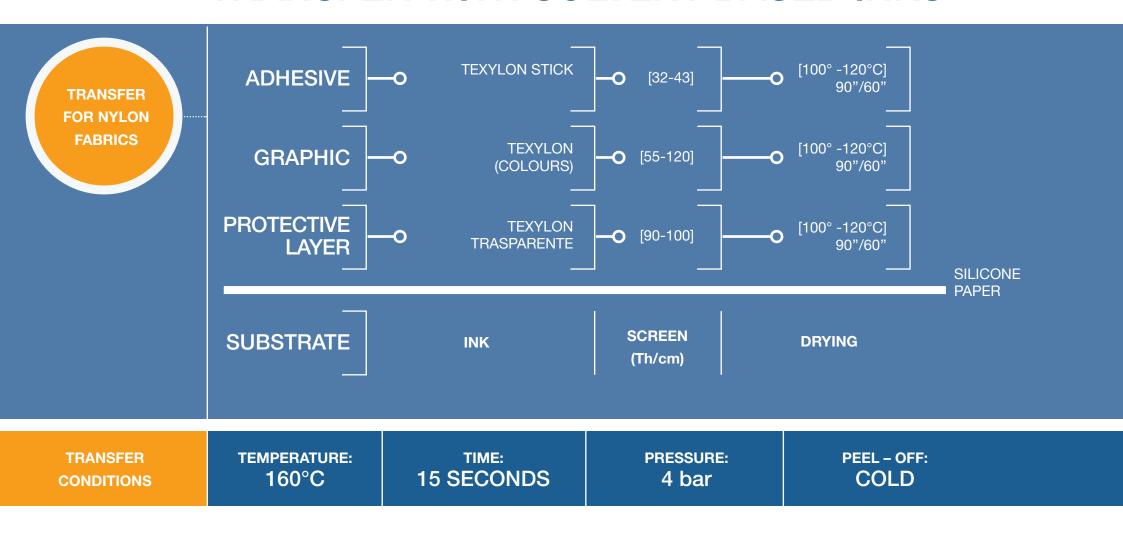

# HOW TO SELECT THE MOST SUITABLE TRANSFER

TRANSFER WITH HIGH DEFINITION

The Transfer prepared with **Vinilflat** ("graphic" transfer) is the one with the highest definition; excellent results can be achieved anyway with the Transfer prepared with **Texylon** (transfer for nylon fabrics)