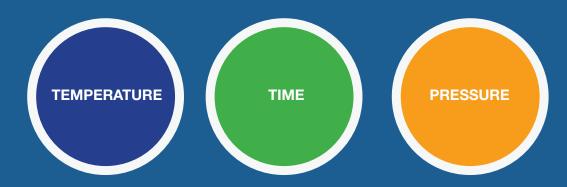

## TRANSFER CONDITIONS

04

The Transfer onto fabric occurs by means of **heat** and **pressure**.

The Transfer adhesive melts and penetrates into the fabric; once cold, it turns back solid and physically binds to the fabric

Transfer conditions are the following: