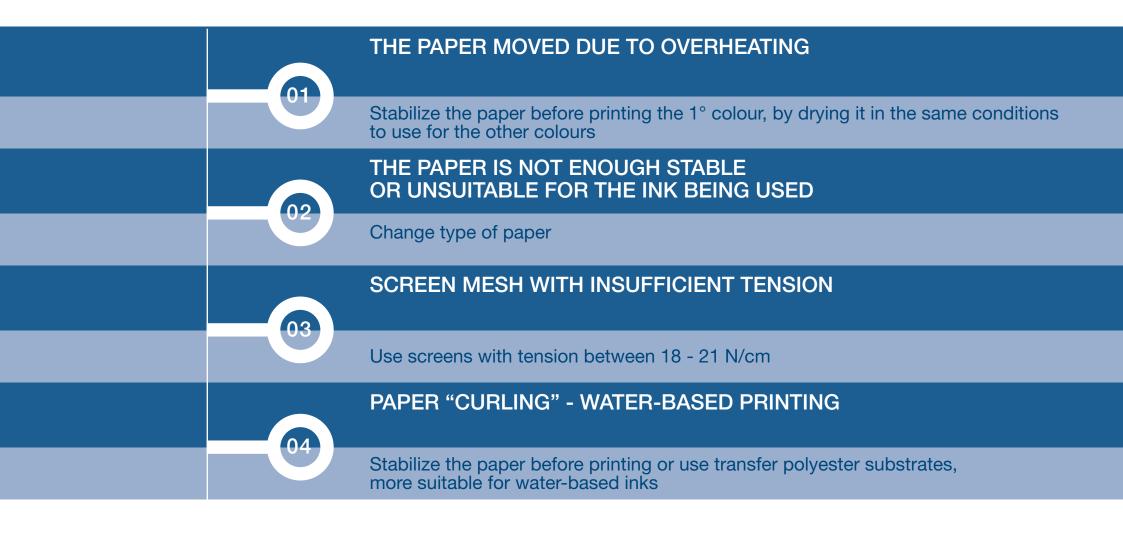

method for transfers is wet on dry: each ink layer needs to be dried before the application of the successive one





## TRANSFER CONDITIONS

04

The Transfer onto fabric occurs by means of **heat** and **pressure**.

The Transfer adhesive melts and penetrates into the fabric; once cold, it turns back solid and physically binds to the fabric

Transfer conditions are the following:





## **CLASSIFICATION**











# TRANSFER WITH SOLVENT-BASED INKS



















#### TRANSFER WITH WATER-BASED INKS





#### TRANSFER WITH WATER-BASED INKS





#### TRANSFER WITH WATER-BASED INKS





## TRANSFER WITH SOLVENT-BASED INKS





## TRANSFER WITH SOLVENT-BASED INKS





#### TRANSFER FOR SPECIAL EFFECTS





#### TRANSFER FOR SPECIAL EFFECTS





## **FAQ**

#### **REGISTER TROUBLES**





## **FAQ**

#### TRANSFER DIFFICULTY





## **FAQ**

#### POOR WASH RESISTANCE



# HOW TO SELECT THE MOST SUITABLE TRANSFER

TRANSFER WITH HIGH DEFINITION

The Transfer prepared with **Vinilflat** ("graphic" transfer) is the one with the highest definition; excellent results can be achieved anyway with the Transfer prepared with **Texylon** (transfer for nylon fabrics)

#### TRANSFER WITH SOLVENT-BASED INKS



# HOW TO SELECT THE MOST SUITABLE TRANSFER

TRANSFER WITH HIGH STABILITY IN THE SCREEN

Transfer prepared with **Texiplast** does not present any drying of the ink on the screen





#### **EPTAINKS**

#### Epta Inks SpA

Via A. De Gasperi, 1 - 22070 Luisago (CO), Italy Ph. +39 031 9090111 Fax +39 031 920505 www.eptainks.com

#### Epta Inks SpA

Via Zamenhof, 12 - 36100 Vicenza