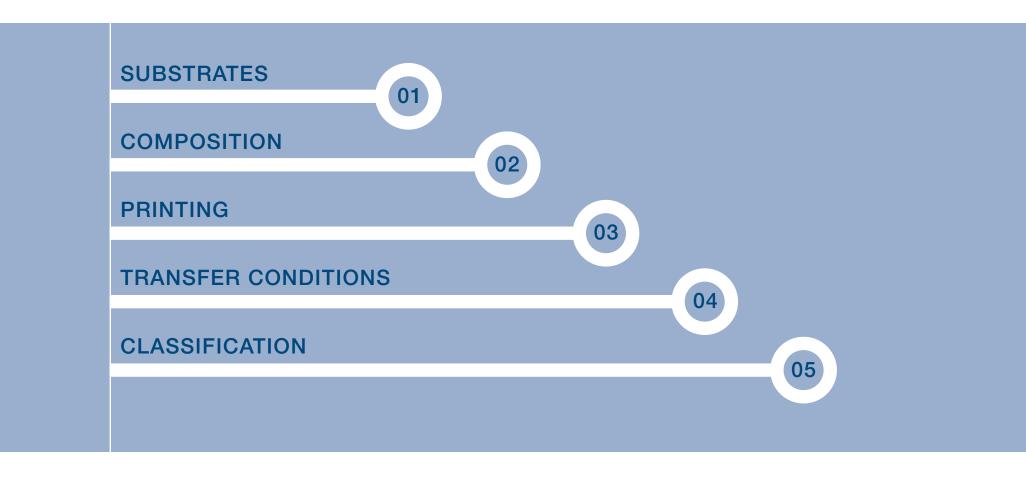

# **SUBSTRATES**

The substrates on which to create the transfer are:

## **SUBSTRATES**

01 The substrate should have the following features: High stability to heat High stability to the inks being used High release capacity The Transfer must not be damaged during the release

## **COMPOSITION**

#### **PRINTING**

03

The printing method for transfers is wet on dry: each ink layer needs to be dried before the application of the successive one

## TRANSFER CONDITIONS

04

The Transfer onto fabric occurs by means of **heat** and **pressure**.

The Transfer adhesive melts and penetrates into the fabric; once cold, it turns back solid and physically binds to the fabric

Transfer conditions are the following:

## **CLASSIFICATION**