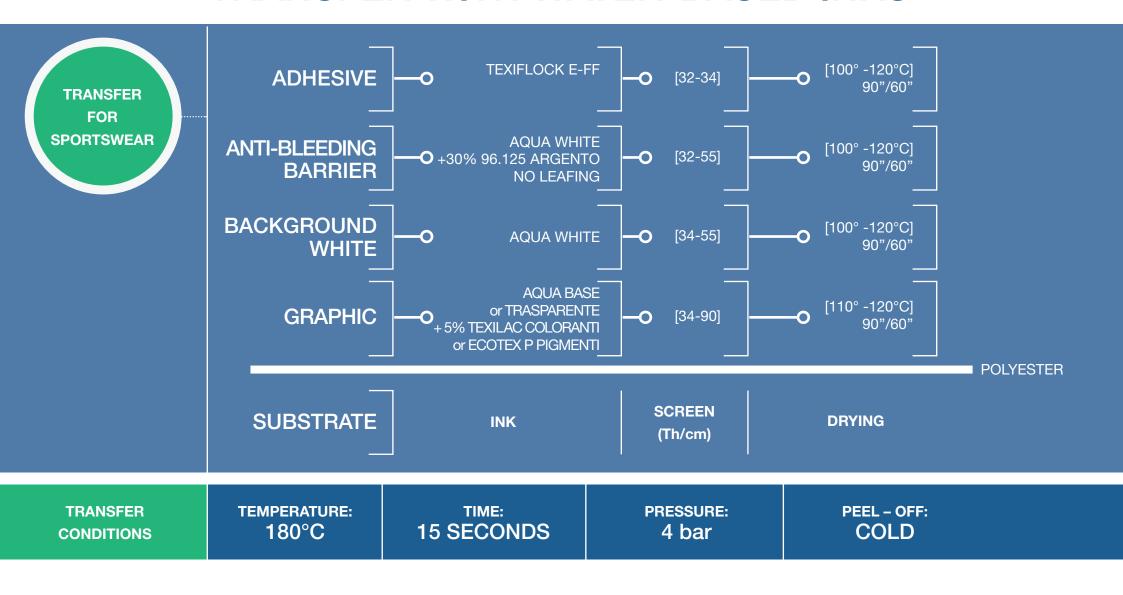

ures: High stability to heat High stability to the inks being used High release capacity The Transfer must not be damaged during the release



## **COMPOSITION**





#### **PRINTING**

03

The printing method for transfers is wet on dry: each ink layer needs to be dried before the application of the successive one





## TRANSFER CONDITIONS

04

The Transfer onto fabric occurs by means of **heat** and **pressure**.

The Transfer adhesive melts and penetrates into the fabric; once cold, it turns back solid and physically binds to the fabric

Transfer conditions are the following:





## **CLASSIFICATION**











# TRANSFER WITH SOLVENT-BASED INKS



















#### TRANSFER WITH WATER-BASED INKS





#### TRANSFER WITH WATER-BASED INKS





#### TRANSFER WITH WATER-BASED INKS





## TRANSFER WITH SOLVENT-BASED INKS





## TRANSFER WITH SOLVENT-BASED INKS





#### TRANSFER FOR SPECIAL EFFECTS





#### TRANSFER FOR SPECIAL EFFECTS





## **FAQ**

#### **REGISTER TROUBLES**





## **FAQ**

#### TRANSFER DIFFICULTY





## **FAQ**

#### POOR WASH RESISTANCE



# HOW TO SELECT THE MOST SUITABLE TRANSFER

TRANSFER WITH HIGH DEFINITION

The Transfer prepared with **Vinilflat** ("graphic" transfer) is the one with the highest definition; excellent results can be achieved anyway with the Transfer prepared with **Texylon** (transfer for nylon fabrics)

#### TRANSFER WITH SOLVENT-BASED INKS



# HOW TO SELECT THE MOST SUITABLE TRANSFER

TRANSFER WITH HIGH STABILITY IN THE SCREEN

Transfer prepared with **Texiplast** does not present any drying of the ink on the scree