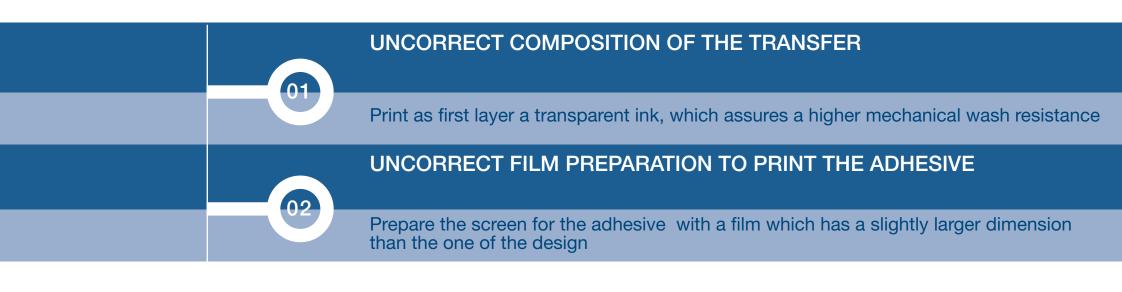

cation of the successive one





## TRANSFER CONDITIONS

04

The Transfer onto fabric occurs by means of **heat** and **pressure**.

The Transfer adhesive melts and penetrates into the fabric; once cold, it turns back solid and physically binds to the fabric

Transfer conditions are the following:





## **CLASSIFICATION**











# TRANSFER WITH SOLVENT-BASED INKS



















#### TRANSFER WITH WATER-BASED INKS





#### TRANSFER WITH WATER-BASED INKS





#### TRANSFER WITH WATER-BASED INKS





## TRANSFER WITH SOLVENT-BASED INKS





## TRANSFER WITH SOLVENT-BASED INKS





#### TRANSFER FOR SPECIAL EFFECTS





#### TRANSFER FOR SPECIAL EFFECTS





## **FAQ**

#### **REGISTER TROUBLES**





## **FAQ**

#### TRANSFER DIFFICULTY





## **FAQ**

#### POOR WASH RESISTANCE



# HOW TO SELECT THE MOST SUITABLE TRANSFER

TRANSFER WITH HIGH DEFINITION

The Transfer prepared with **Vinilflat** ("graphic" transfer) is the one with the highest definition; excellent results can be achieved anyway with the Transfer prepared with **Texylon** (transfer for nylon fabrics)

#### TRANSFER WITH SOLVENT-BASED INKS



# HOW TO SELECT THE MOST SUITABLE TRANSFER

TRANSFER WITH HIGH STABILITY IN THE SCREEN

Transfer prepared with **Texiplast** does not present any drying of the ink on the screen





#### **EPTAINKS**

#### Epta Inks SpA

Via A. De Gasperi, 1 - 22070 Luisago (CO), Italy Ph. +39 031 9090111 Fax +39 031 920505 www.eptainks.com

#### Epta Inks SpA

Via Zamenhof, 12 - 36100 Vicenza, Italy Ph. +39 0444 914382 - Fax +39 0444 918196

#### Epta China Chemicals Co., Ltd