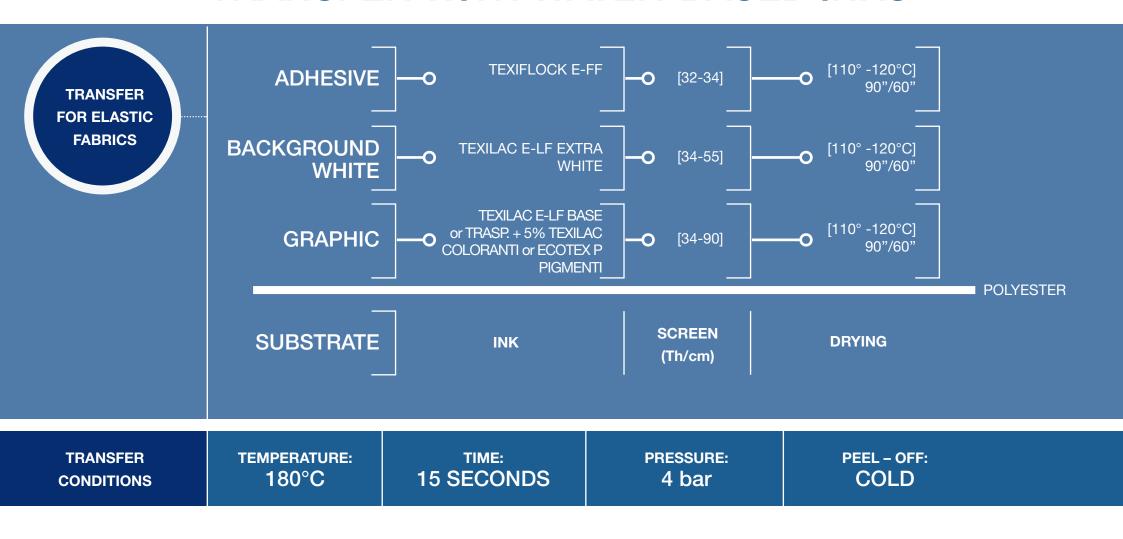

substrate should have the following features: High stability to heat High stability to the inks being used High release capacity The Transfer must not be damaged during the release



## **COMPOSITION**





#### **PRINTING**

03

The printing method for transfers is wet on dry: each ink layer needs to be dried before the application of the successive one





## TRANSFER CONDITIONS

04

The Transfer onto fabric occurs by means of **heat** and **pressure**.

The Transfer adhesive melts and penetrates into the fabric; once cold, it turns back solid and physically binds to the fabric

Transfer conditions are the following:





## **CLASSIFICATION**











# TRANSFER WITH SOLVENT-BASED INKS



















#### TRANSFER WITH WATER-BASED INKS





#### TRANSFER WITH WATER-BASED INKS





#### TRANSFER WITH WATER-BASED INKS





## TRANSFER WITH SOLVENT-BASED INKS





## TRANSFER WITH SOLVENT-BASED INKS





#### TRANSFER FOR SPECIAL EFFECTS





#### TRANSFER FOR SPECIAL EFFECTS





## **FAQ**

#### **REGISTER TROUBLES**





## **FAQ**

#### TRANSFER DIFFICULTY





## **FAQ**

#### POOR WASH RESISTANCE



# HOW TO SELECT THE MOST SUITABLE TRANSFER

TRANSFER WITH HIGH DEFINITION

The Transfer prepared with **Vinilflat** ("graphic" transfer) is the one with the highest definition; excellent results can be achieved anyway with the Transfer prepared with **Texylon** (transfer for nylon fabrics)

#### TRANSFER WITH SOLVENT-BASED INKS



# HOW TO SELECT THE MOST SUITABLE TRANSFER

TRANSFER WITH HIGH STABILITY IN THE SCREEN

Transfer prepared with **Texiplast** does not p