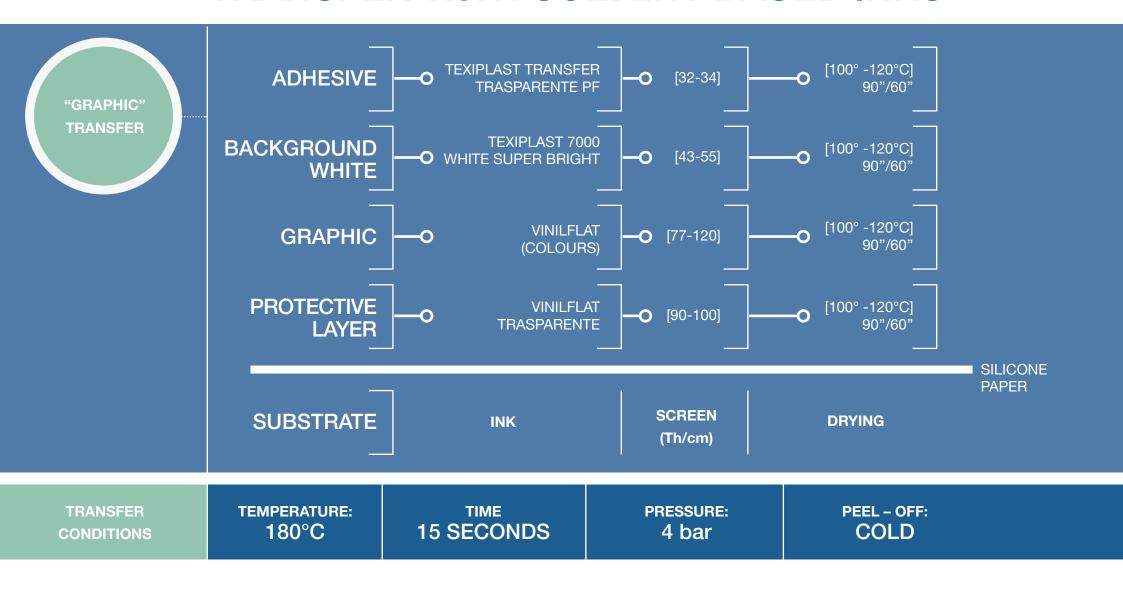

# HOW TO SELECT THE MOST SUITABLE TRANSFER

TRANSFER WITH HIGH DEFINITION

The Transfer prepared with **Vinilflat** ("graphic" transfer) is the one with the highest definition; excellent results can be achieved anyway with the Transfer prepared with **Texylon** (transfer for nylon fabrics)