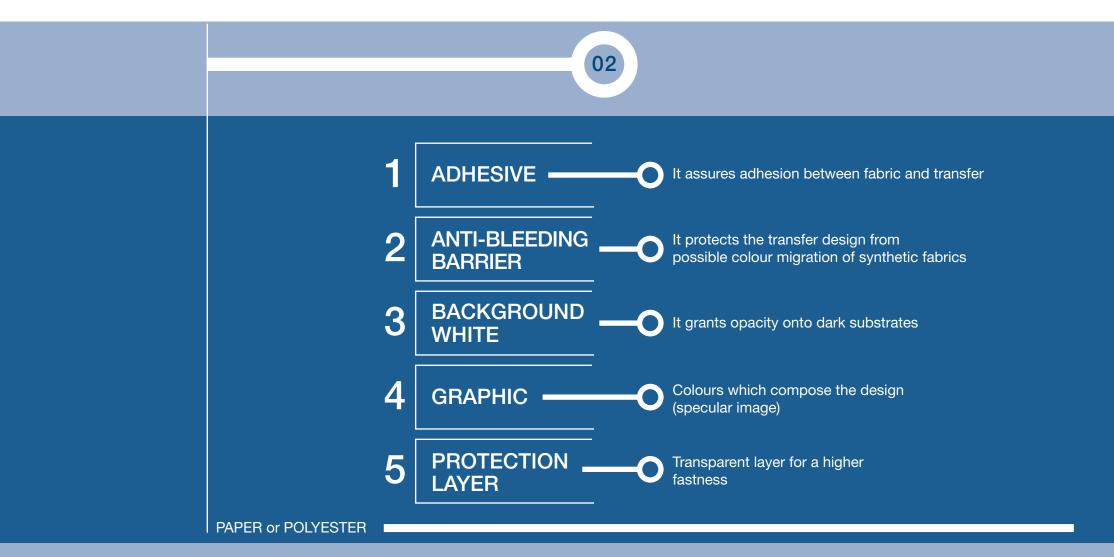

strate and then transferred through heat onto a fabric.

# WHY AND WHEN CHOOSING A TRANSFER PRINTING



- In case a design has to be applied on different types of substrates
- ── In case a design has to be repeated in different times and in a limited quantity
- It allows to get a definition which is really close to the "graphic" printing one
- It helps optimizing stocks of ready made garments
- It allows to make decorations where direct printing cannot be done

## TRANSFER PREPARATION





# **SUBSTRATES**



The substrates on which to create the transfer are:



## **SUBSTRATES**

01 The substrate should have the following features: High stability to heat High stability to the inks being used High release capacity The Transfer must not be damaged during the release



## **COMPOSITION**





#### **PRINTING**

03

The printing method for transfers is wet on dry: each ink layer needs to be dried before the application of the successive one





## TRANSFER CONDITIONS

04

The Transfer onto fabric occurs by means of **heat** and **pressure**.

The Transfer adhesive melts and penetrates into the fabric; once cold, it turns back solid and physically binds to the fabric

Transfer conditions are the following:





## **CLASSIFICATION**











# TRANSFER WITH SOLVENT-BASED INKS



















#### TRANSFER WITH WATER-BASED INKS





#### TRANSFER WITH WATER-BASED INKS





#### TRANSFER WITH WATER-BASED INKS





## TRANSFER WITH SOLVENT-BASED INKS





## TRANSFER WITH SOLVENT-BASED INKS





#### TRANSFER FOR SPECIAL EFFECTS





#### TRANSFER FOR SPECIAL EFFECTS