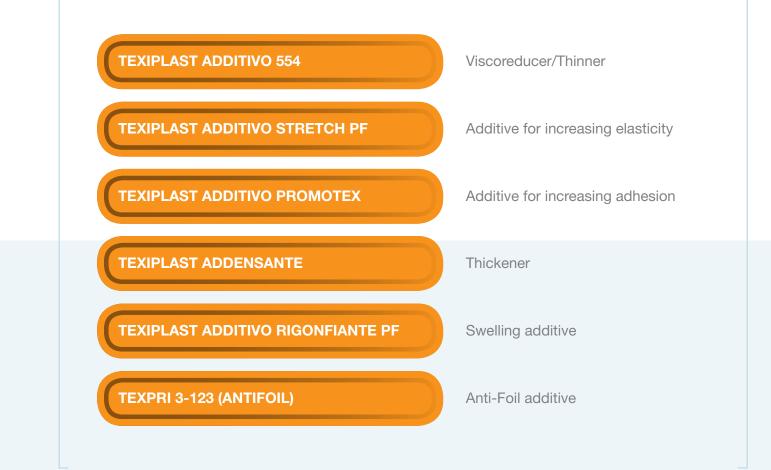

### ADDITIVES

TEXIPLAST ADDITIVO 554 TEXIPLAST ADDITIVO STRETCH PF TEXIPLAST ADDITIVO PROMOTEX TEXIPLAST ADDENSANTE TEXIPLAST ADDITIVO RIGONFIANTE PF TEXPRI 3-123 (ANTIFOIL)