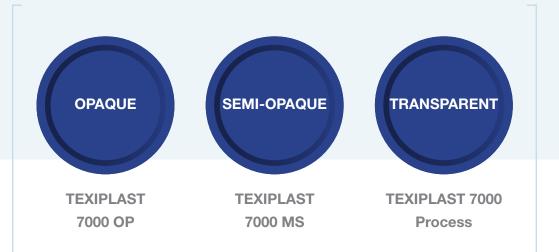

### **COLOURED SERIES**

TEXIPLAST 7000 OP TEXIPLAST 7000 MS TEXIPLAST 7000 PROCESS

## **COLOURED SERIES**

**OPAQUE SERIES WITH GLOSSY FINISHING** 

#### **TEXIPLAST 7000 MS**

SEMI-OPAQUE SERIES WITH GLOSSY FINISHING DEDICATED FORMULAE FOR THE REALIZATION OF MORE THAN THOUSANDS COLOUR REFERENCES

#### **TEXIPLAST 7000 PROCESS**

TRANSPARENT SERIES\* FOR FOUR-COLOUR PROCESS PRINTING, WITH GLOSSY FINISHING

\*Inks are called transparent when they are not opaque