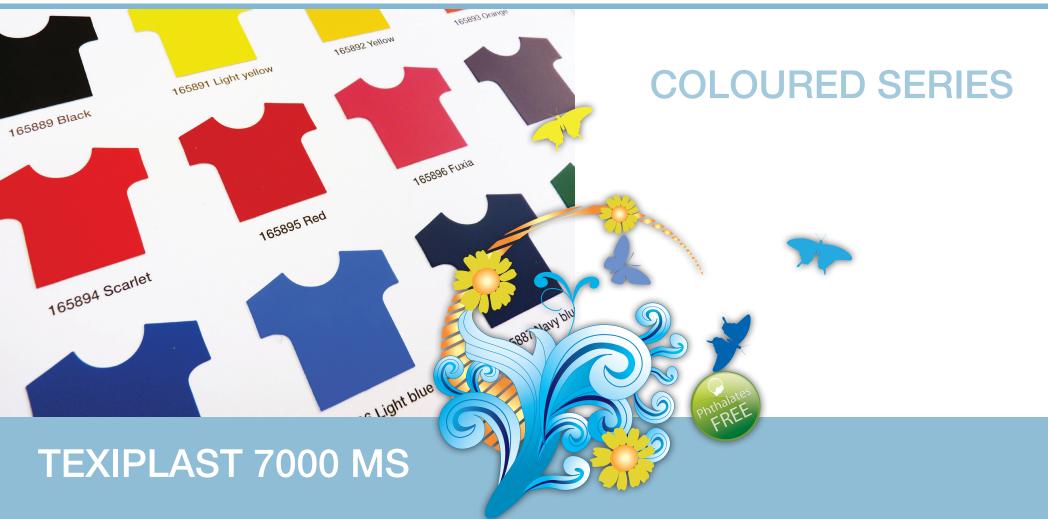

#### **TEXIPLAST 7000 MS**

SEMI-OPAQUE SERIES WITH GLOSSY FINISHING DEDICATED FORMULAE FOR THE REALIZATION OF MORE THAN THOUSANDS COLOUR REFERENCES

#### **GENERAL FEATURES**

Mixing System Good wet on wet printability Bright colour range Good elasticity Soft touch Phthalate-free