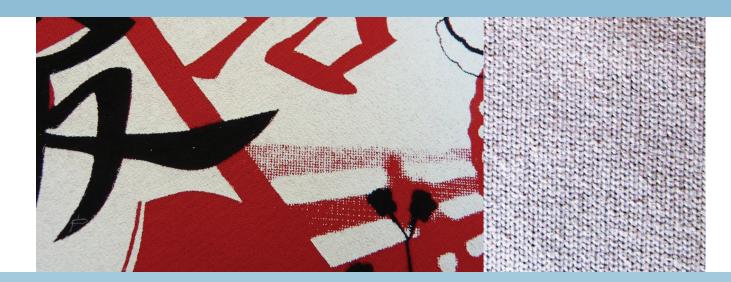

#### **TEXIPLAST 7000 MS**

SEMI-OPAQUE SERIES WITH GLOSSY FINISHING DEDICATED FORMULAE FOR THE REALIZATION OF MORE THAN THOUSANDS COLOUR REFERENCES

#### **GENERAL FEATURES**

Mixing System Good wet on wet printability Bright colour range Good elasticity Soft touch Phthalate-free