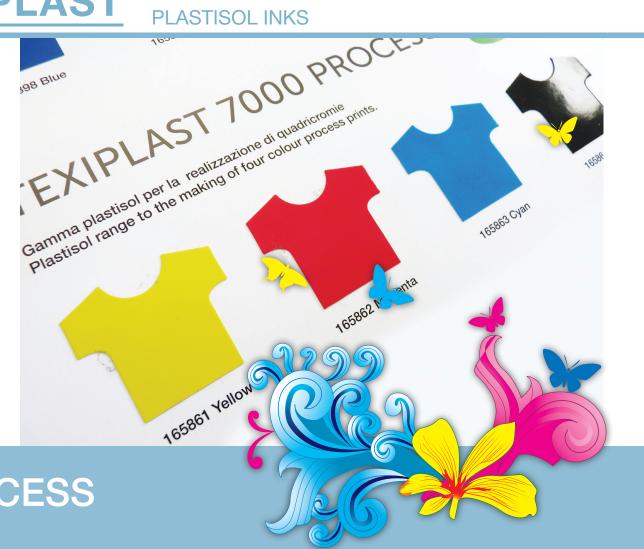

#### **TEXIPLAST 7000 PROCESS**

TRANSPARENT SERIES\* FOR FOUR-COLOUR PROCESS PRINTING, WITH GLOSSY FINISHING

\*Inks are called transparent when they are not opaque

#### **GENERAL FEATURES**

Very good wet on wet printability Very low tack and soft touch Quick intermediate drying (flash cure) Bright colour range Good elasticity Phthalate-free