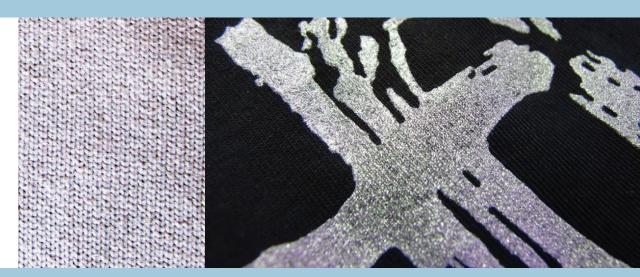

## **SPECIAL EFFECTS**

PEARLY INK WITH SILVER EFFECT

#### **GENERAL FEATURES**

Silver pearly effect Decent opacity Good elasticity Soft touch Phthalate-free