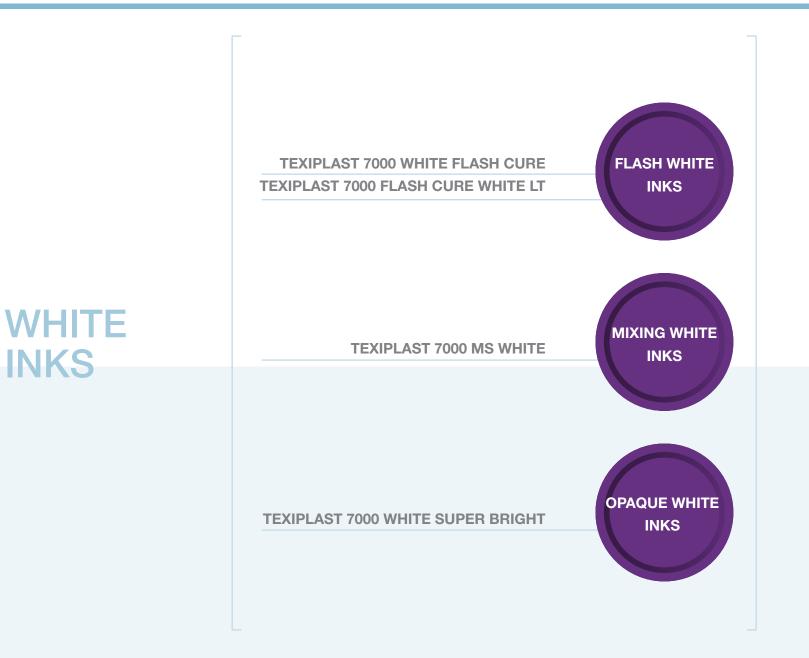

### WHITE INKS

### **FLASH WHITE INKS**

#### TEXIPLAST 7000 WHITE FLASH CURE

Indicated for printing of backgrounds onto dark fabrics

Soft touch

Very fast intermediate drying

Excellent opacity

Good elasticity

#### TEXIPLAST 7000 FLASH CURE WHITE LT

Indicated for printing of backgrounds onto dark fabrics

Very low tack and soft touch

Fast intermediate drying

**Excellent opacity** 

Good elasticity

Phthalate-free

Nonylphenols and Heavy Metals free

### WHITE INKS

FLASH WHITE INKS TEXIPLAST 7000 MS WHITE

SEMI-OPAQUE WHITE ESSENTIAL TO REALIZE COLOUR REFERENCES WITH 7000 MS FORMULAE

#### **GENERAL FEATURES**

Semi-opaque Soft touch Good elasticity

#### OPAQUE WHITE INKS TEXIPLAST 7000 WHITE SUPER BRIGHT

HIGH-OPAQUE GLOSSY WHITE WITH EXCELLENT WHITENESS, IDEAL AS FINAL WHITE

#### **GENERAL FEATURES**

High opacity High whiteness Fast intermediate drying (flash cure) Good elasticity Low tack Phthalate-free