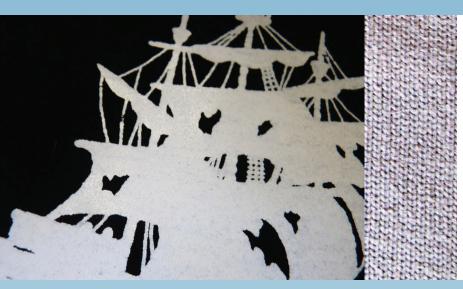

#### OPAQUE WHITE INKS TEXIPLAST 7000 WHITE SUPER BRIGHT

HIGH-OPAQUE GLOSSY WHITE WITH EXCELLENT WHITENESS, IDEAL AS FINAL WHITE

#### **GENERAL FEATURES**

High opacity High whiteness Fast intermediate drying (flash cure) Good elasticity Low tack Phthalate-free