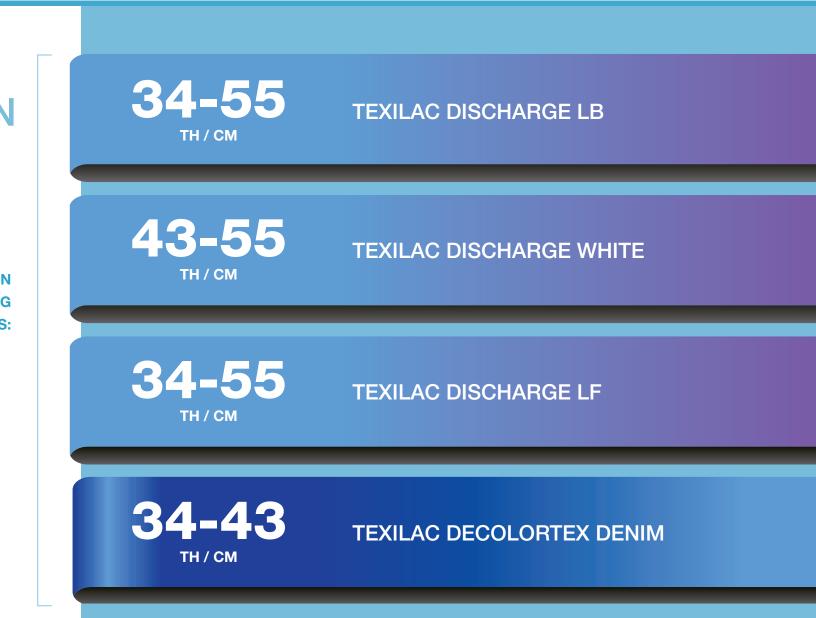

## **COTTON FABRICS**

TEXILAC DISCHARGE LB

TEXILAC DISCHARGE WHITE

TEXILAC DISCHARGE LF

**DENIM FABRICS (JEANS)** 

TEXILAC DECOLORTEX DENIM

### BASES

TEXILAC DISCHARGE LB TEXILAC DISCHARGE WHITE TEXILAC DISCHARGE LF

### **ACTIVATORS**

TEXILAC CORRODENTE PM5-6%TEXILAC CORRODENTE PM5-6%TEXILAC CORRODENTE LF5%

# **DENIM FABRICS (JEANS)**

BASES TEXILAC DECOLORTEX DENIM ACTIVATORS TEXILAC DECOLORTEX DENIM ATTIVATORE 15%