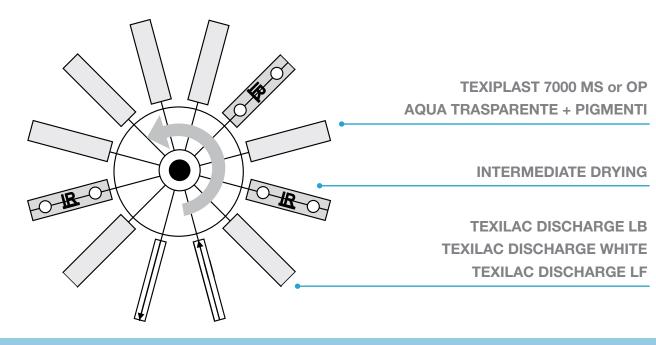

# BACKGROUND

DISCHARGE printing may be used as a background and may be overprinted with: PLASTISOL INKS TRANSPARENT WATER-BASED INKS

The advantage of such an application is the achievement of softer printings than the traditional ones, having good results in HIGH DEFINITION effects and FOUR-COLOUR PROCESS