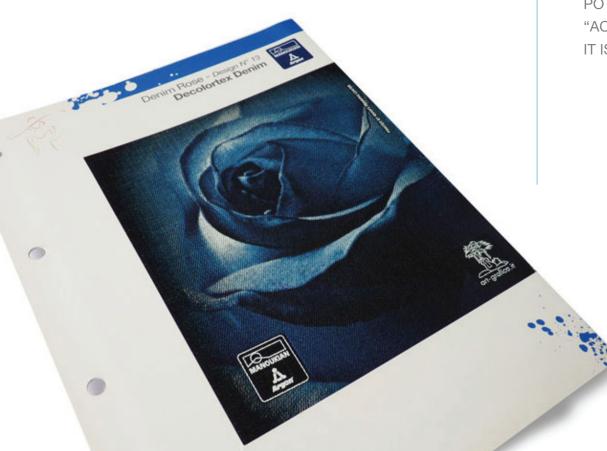

## **TEXILAC DECOLORTEX DENIM**

HIGHEST OPACITY ONTO DARK BACKGROUNDS EXTREMELY SOFT TOUCH

IT MAY BE USED through SCREEN PRINTING and by SPRYING POT-LIFE: 6 - 8 HOURS "ACTIVATOR": TEXILAC DECOLORTEX DENIM ATTIVATORE IT IS RECOMMENDED TO WASH THE CLOTHES BEFORE USING THEM